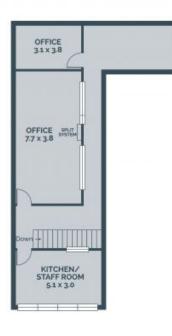

## Prime Inner City Location

Exceptional quality and secure building area of 300sqm (approx.).

Features include:

- 150sqm (approx.) of warehouse space
- 150sqm (approx.) of air conditioned office space
- 3 phase power available
- Off street parking for 2 cars
- Seconds from the Eastern Freeway
- Internal height of 7.5m (approx.)
- Commercial 2 Zoning

- Direct access to Smith Street, Brunswick Street, Queens Parade and the Melbourne CBD

Rental:

\$69,900 pa \$5,825 pcm \$1,3442.23 pw

| Council Rates: | \$0.00 p/q |
|----------------|------------|
| Water Rates:   | \$0.00 p/q |
| Strata Rates:  | \$0.00 p/q |