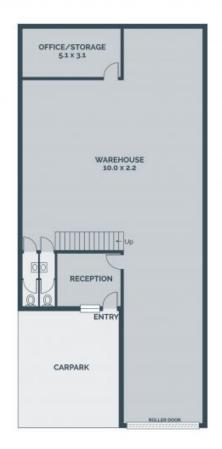

## Prime Inner City Location

Exceptional quality and secure building area of 300sqm (approx.).

Features include:

- 150sqm (approx.) of warehouse space
- 150sqm (approx.) of air conditioned office space
- 3 phase power available
- Off street parking for 2 cars
- Seconds from the Eastern Freeway
- Internal height of 7.5m (approx.)
- Commercial 2 Zoning

- Direct access to Smith Street, Brunswick Street, Queens Parade and the Melbourne CBD

Rental:

\$69,900 pa \$5,825 pcm \$1,3442.23 pw

| Council Rates: | \$0.00 p/q |
|----------------|------------|
| Water Rates:   | \$0.00 p/q |
| Strata Rates:  | \$0.00 p/q |