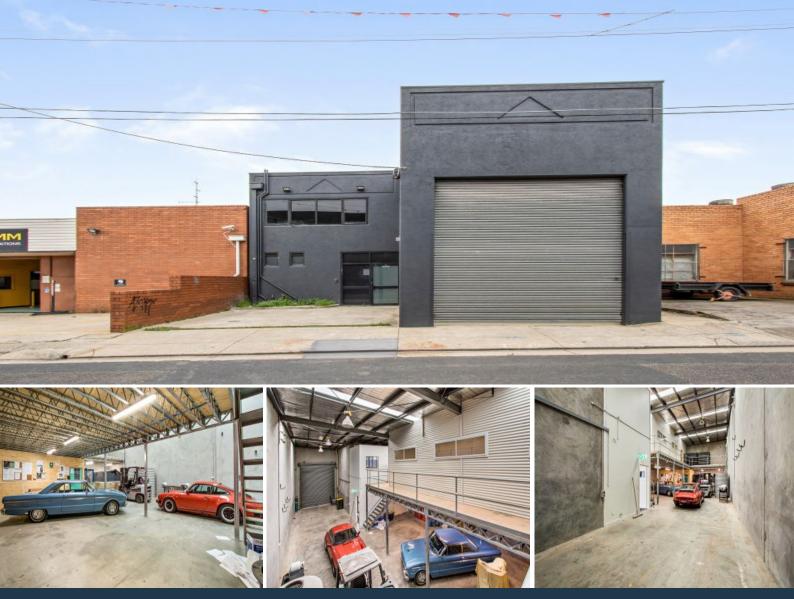

## Prime Inner City Location

Exceptional quality and secure building area of 300sqm (approx.).

Features include:

- 150sqm (approx.) of warehouse space
- 150sqm (approx.) of air conditioned office space
- 3 phase power available
- Off street parking for 2 cars
- Seconds from the Eastern Freeway
- Internal height of 7.5m (approx.)
- Commercial 2 Zoning

- Direct access to Smith Street, Brunswick Street, Queens Parade and the Melbourne CBD

Rental:

\$69,900 pa \$5,825 pcm \$1,3442.23 pw

| Council Rates: | \$0.00 p/q |
|----------------|------------|
| Water Rates:   | \$0.00 p/q |
| Strata Rates:  | \$0.00 p/q |