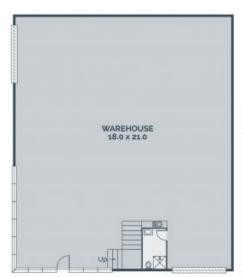

## WAREHOUSE/ OFFICE/ SHOWROOM

Exceptional quality warehouse/ office of 513SQM (approx.). Beautifully finished with top amenities.

Situated in prime front position, this provides answers and solutions to most logistical and business needs.

Features include:

- Easy access to Hume Highway, Ring Road, and Cooper Street
- Two container height electric roller doors
- Air conditioning
- High Clearance warehouse
- Electric gates
- 3 phase power
- Ten car spaces
- Drive straight in to warehouse