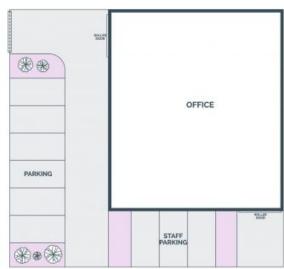

## WAREHOUSE/ OFFICE/ SHOWROOM

Exceptional quality warehouse/ office of 513SQM (approx.). Beautifully finished with top amenities.

Situated in prime front position, this provides answers and solutions to most logistical and business needs.

Features include:

- Easy access to Hume Highway, Ring Road, and Cooper Street
- Two container height electric roller doors
- Air conditioning
- High Clearance warehouse
- Electric gates
- 3 phase power
- Ten car spaces
- Drive straight in to warehouse