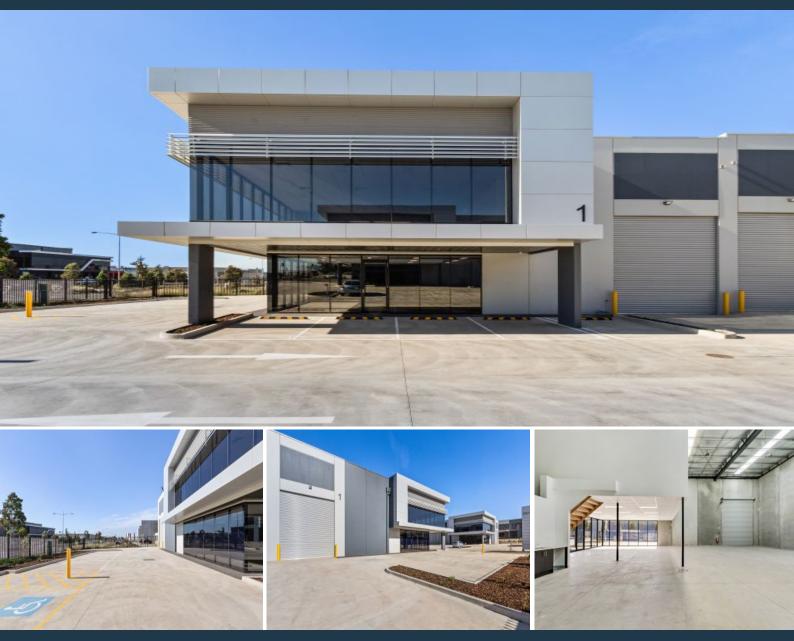

## WAREHOUSE/ OFFICE/ SHOWROOM

Exceptional quality warehouse/ office of 513SQM (approx.). Beautifully finished with top amenities.

Situated in prime front position, this provides answers and solutions to most logistical and business needs.

Features include:

- Easy access to Hume Highway, Ring Road, and Cooper Street
- Two container height electric roller doors
- Air conditioning
- High Clearance warehouse
- Electric gates
- 3 phase power
- Ten car spaces
- Drive straight in to warehouse