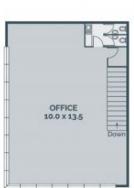

## WAREHOUSE/ OFFICE/ SHOWROOM

Exceptional quality warehouse/ office of 513SQM (approx.). Beautifully finished with top amenities.

Situated in prime front position, this provides answers and solutions to most logistical and business needs.

Features include:

- Easy access to Hume Highway, Ring Road, and Cooper Street
- Two container height electric roller doors
- Air conditioning
- High Clearance warehouse
- Electric gates
- 3 phase power
- Ten car spaces
- Drive straight in to warehouse