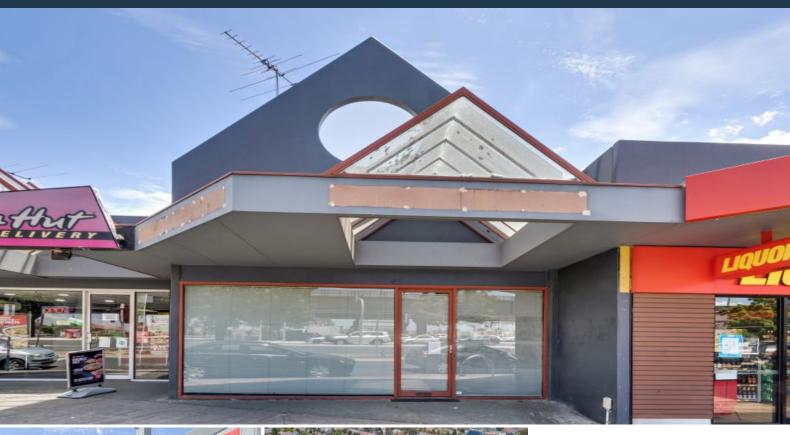

## 319 Spring Street Reservoir, VIC

## OFFICE/ **SPACE WITH** RETAIL **EXCELLENT CUSTOMER PARKING**

- Retail/ Office area of 110 SQM (approx.)
- Main road exposure
- Dual access with great customer parking at rear
- Neighbouring business including Coles Supermarket, Liquor Land and Pizza Hut.
- Zoned commercial one
- Short walk to Reservoir train station
- Excellent staff amenities
- Air conditioning