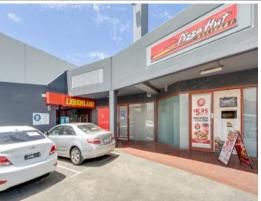

## 319 Spring Street Reservoir, VIC

## OFFICE/ **SPACE WITH** RETAIL **EXCELLENT CUSTOMER PARKING**

- Retail/ Office area of 110 SQM (approx.)
- Main road exposure
- Dual access with great customer parking at rear
- Neighbouring business including Coles Supermarket, Liquor Land and Pizza Hut.
- Zoned commercial one
- Short walk to Reservoir train station
- Excellent staff amenities
- Air conditioning