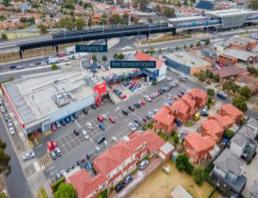

## OFFICE/ **SPACE WITH** RETAIL **EXCELLENT CUSTOMER PARKING**

- Retail/ Office area of 110 SQM (approx.)
- Main road exposure
- Dual access with great customer parking at rear
- Neighbouring business including Coles Supermarket, Liquor Land and Pizza Hut.
- Zoned commercial one
- Short walk to Reservoir train station
- Excellent staff amenities
- Air conditioning