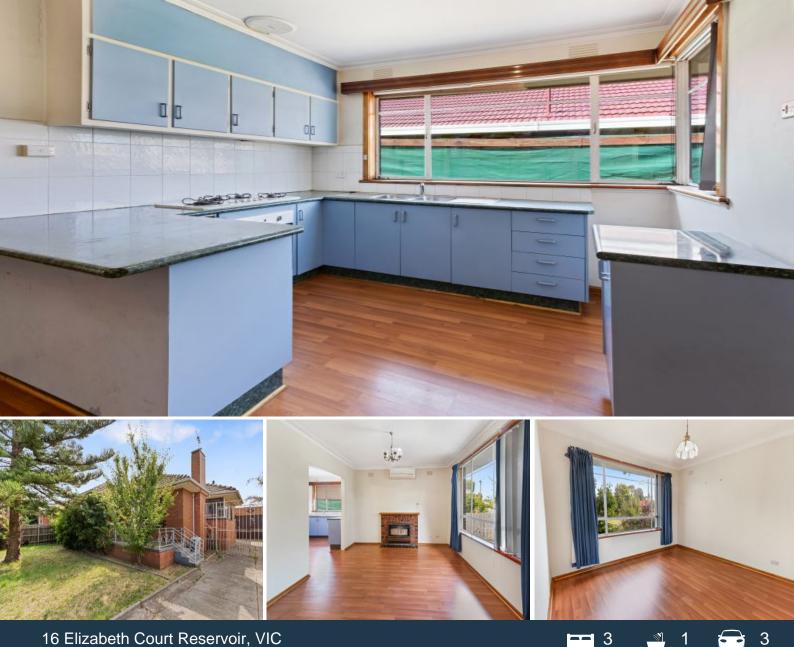

## **SPACIOUS LIVING!**

Neat and tidy three bedroom house perfectly located within close proximity to schools, parks, walking tracks and public transport.

Featuring:

- Central Lounge with polished floorboards
- Good sized kitchen with gas cooktop and adjoining meals area
- Central bathroom with shower and bath plus separate toilet
- Large bedrooms with mirrored built in robes
- Large rear yard ideal for entertaining

Extra's include:

- Polished boards throughout
- Gas wall heater to lounge
- Split system to lounge
- Extra storage in lock up garage

Price:

\$400 PW

**Hayley Baker** 

hayley.b@lovere.com.au