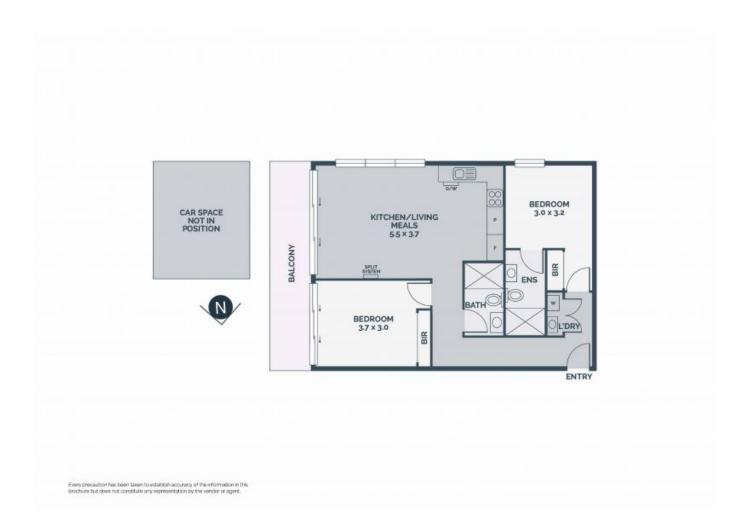

## Under Instructions From The Mortgagee

Spacious two bedroom, two bathroom apartment within the Parc Hotel complex at Bundoora. Featuring an open plan living with good sized balcony offering breathtaking Easterly views across Melbourne to the Dandenongs with Bundoora Park adjoining the rear of the property and LaTrobe University only a short walk. With undercover carpark and storage area, this property is well worth inspection.