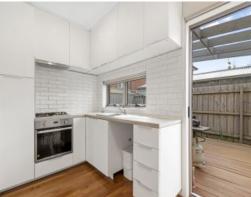

For further information or to apply for this property please contact Sam Diran at sam.d@lovere.com.au

Features include polished timber floor boards, split system heating/cooling, high ceilings, down lights, window furnishings, on trend colour decor, powder room, laundry with ample storage space, remote control garage with internal access, all on a low maintenance compact allotment.