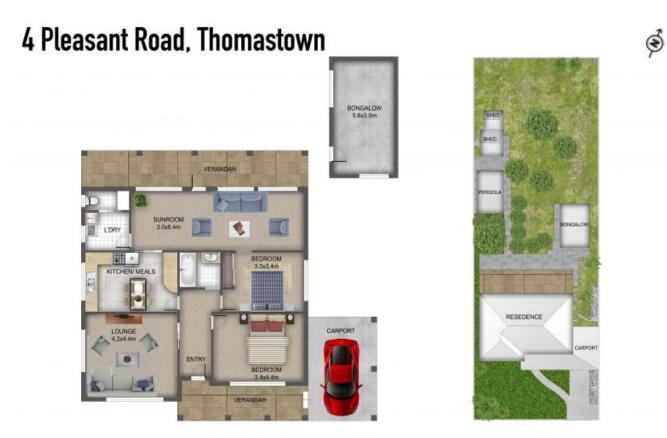

Comprising formal lounge with Vulcan oil heater, 2 good sized carpeted bedrooms, well appointed kitchen with standalone electric stove, updated central bathroom, huge sunroom with gas heater as well as split system heating/cooling, separate laundry, undercover verandah, bungalow, carport for vehicle accommodation, established gardens with very desirable north facing rear yard.

Price:

Set Negotiation closes Fri 31st July at 5:00pm

**Ryan Di Natale** 0418 330 587 ryan.d@lovere.com.au

Anwar Kattan 0431 169 844 anwar.k@lovere.com.au

THE ABOVE PLAN IS AN ARTIST'S IMPRESSION ONLY, IT INCLUDES ELEMENTS THAT ARE FOR DISPLAY PURPOSES ONLY AND MAY NOT BE TO SCALE. LANDSCAPING SHOWN IS INDICATIVE ONLY. DIMENSIONS ARE APPROXIMATE.