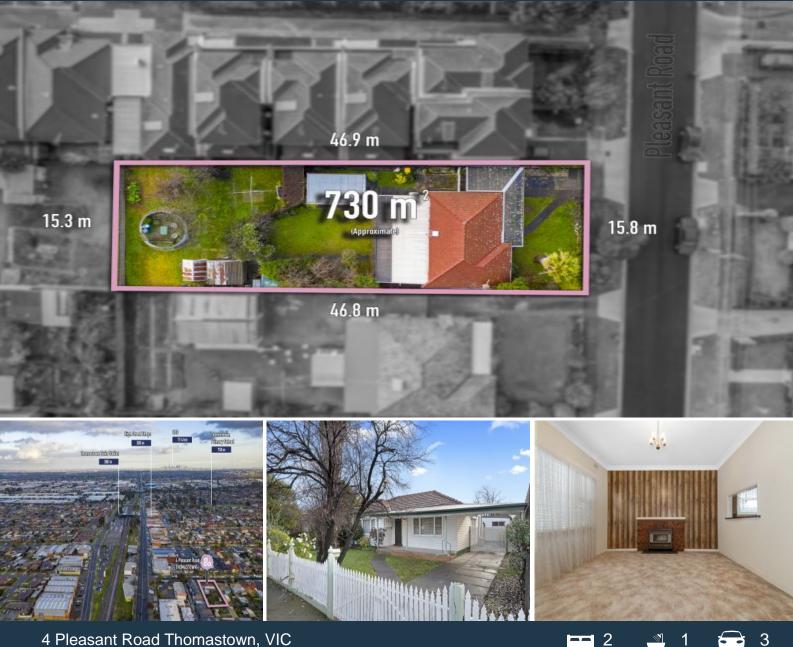

## 4 Pleasant Road Thomastown, VIC

## GROWTH ZONE RGZ1 DEVELOPMENT SITE WITH EXCITING POTENTIAL

First time offered to the market presents a truly rare and limited opportunity to secure this exceptional property sitting on a huge parcel of land approx 730m2, superbly located within the lucrative RGZ1 Residential Growth Zone,

just meters to High St shops, IGA Supermarket, leisurely stroll to Thomastown train station, cafes, eateries and the area's best amenities.

On offer is this charming, well maintained timber family home packed with features of yesteryear and unlimited potential to renovate, extend, redevelop as a multi- unit site (STCA) or Land Bank for future capital growth.

Comprising formal lounge with Vulcan oil heater, 2 good sized carpeted bedrooms, well appointed kitchen with standalone electric stove, updated central bathroom, huge sunroom with gas heater as well as split system heating/cooling, separate laundry, undercover verandah, bungalow, carport for vehicle accommodation, established gardens with very desirable north facing rear yard.