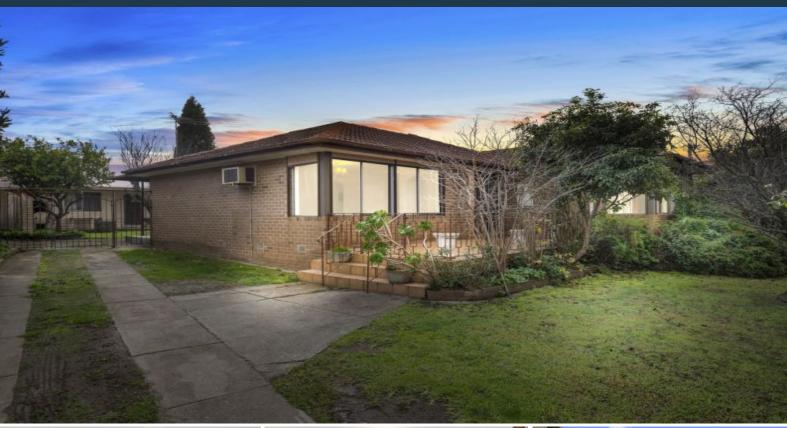

## PERFECT START

First home buyers, renovators and investors be quick to secure this beautifully elevated BV family home, where you are only minutes away from schools, shops, bus services, Lalor Train Station, Epping Pacific, COSTCO and major freeways. Offering charm and character with an abundance of features of yesteryear, this much loved home offers huge scope to renovate, update or enhance over time. Comprising inviting tiled porch, formal lounge room with separate dining, 3 bedrooms (master with BIRS), well appointed retro kitchen with gas standalone cooker, adjoining meals area, central family bathroom and separate laundry. bungalow with kitchenette and covered verandah

Features include timber floor boards, ducted heating, wall mounted air conditioner, high ceilings, vintage light fittings, covered verandah, bungalow with kitchenette plus more on generous sized allotment.