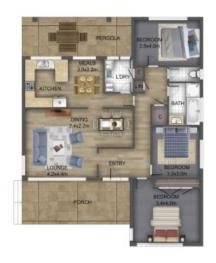

## PERFECT START

First home buyers, renovators and investors be quick to secure this beautifully elevated BV family home, where you are only minutes away from schools, shops, bus services, Lalor Train Station, Epping Pacific, COSTCO and major freeways. Offering charm and character with an abundance of features of yesteryear, this much loved home offers huge scope to renovate, update or enhance over time. Comprising inviting tiled porch, formal lounge room with separate dining, 3 bedrooms (master with BIRS), well appointed retro kitchen with gas standalone cooker, adjoining meals area, central family bathroom and separate laundry. bungalow with kitchenette and covered verandah

Features include timber floor boards, ducted heating, wall mounted air conditioner, high ceilings, vintage light fittings, covered verandah, bungalow with kitchenette plus more on generous sized allotment.