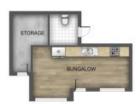

## PERFECT START

First home buyers, renovators and investors be quick to secure this beautifully elevated BV family home, where you are only minutes away from schools, shops, bus services, Lalor Train Station, Epping Pacific, COSTCO and major freeways. Offering charm and character with an abundance of features of yesteryear, this much loved home offers huge scope to renovate, update or enhance over time. Comprising inviting tiled porch, formal lounge room with separate dining, 3 bedrooms (master with BIRS), well appointed retro kitchen with gas standalone cooker, adjoining meals area, central family bathroom and separate laundry. bungalow with kitchenette and covered verandah

Features include timber floor boards, ducted heating, wall mounted air conditioner, high ceilings, vintage light fittings, covered verandah, bungalow with kitchenette plus more on generous sized allotment.