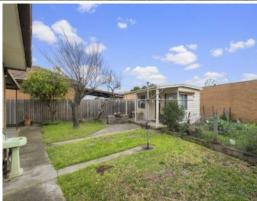

## PERFECT START

First home buyers, renovators and investors be quick to secure this beautifully elevated BV family home, where you are only minutes away from schools, shops, bus services, Lalor Train Station, Epping Pacific, COSTCO and major freeways. Offering charm and character with an abundance of features of yesteryear, this much loved home offers huge scope to renovate, update or enhance over time. Comprising inviting tiled porch, formal lounge room with separate dining, 3 bedrooms (master with BIRS), well appointed retro kitchen with gas standalone cooker, adjoining meals area, central family bathroom and separate laundry. bungalow with kitchenette and covered verandah

Features include timber floor boards, ducted heating, wall mounted air conditioner, high ceilings, vintage light fittings, covered verandah, bungalow with kitchenette plus more on generous sized allotment.