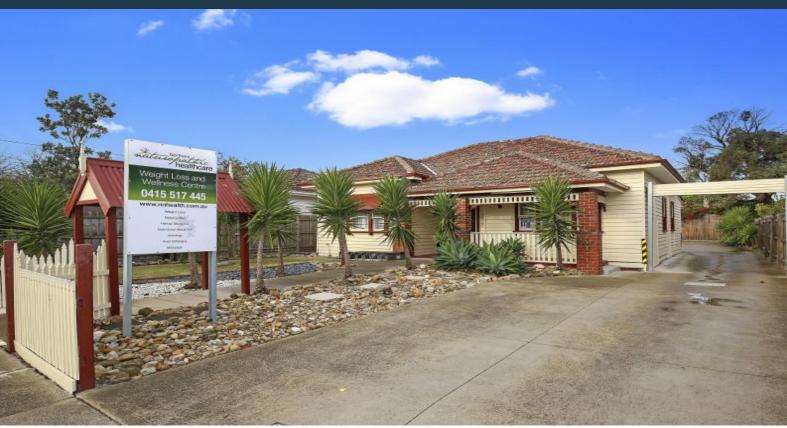

40 Spring Street Preston, VIC

## **EXCELLENT BUSINESS LOCATION!**

These established medical rooms deliver an outstanding rental opportunity. If you are looking to base your practice in a fabulous residential catchment area, investors, or those with a self ? managed super fund looking for a set and forget returns. Situated on a 597 m2 allotment approx with 15.24 frontage to spring street, offering excellent signage opportunities and exposure (stca) Readily adaptable to many medical/ professional uses. Perfect for GP's

Currently configured with reception, waiting room, three interview/ clinician / consulting rooms, full kitchen, toilet, Evaporative Cooling, Ducted Heating and on site parking for staff and clients, Large surrounding multicultural residential catchment. Easy walk to the train station and bus stop.