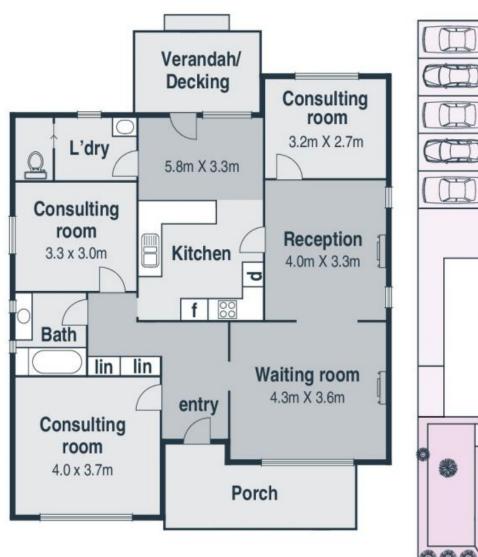

Currently configured with reception, waiting room, three interview/ clinician / consulting rooms, full kitchen, toilet, Evaporative Cooling, Ducted Heating and on site parking for staff and clients, Large surrounding multicultural residential catchment. Easy walk to the train station and bus stop.