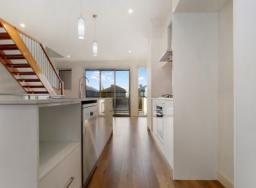

## Triple Story Delight!

Located within walking distance to transport, shopping, restaurants and Plenty Gorge Parklands, this as new, triple story Townhouse comprises:

- ? 3 bedrooms
- ? Open plan kitchen/meals area
- ? Stone bench tops
- ? Glass splashback
- ? Stainless steel appliances
- ? Gas cooktop
- ? Electric oven and dishwasher
- ? Wall to wall carpets
- ? Walk in robe to master
- ? Ensuite to master
- ? Split system to all bedrooms and kitchen/meals area
- ? Large double remote garage with internal access