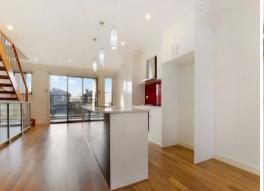

## Triple Story Delight!

Located within walking distance to transport, shopping, restaurants and Plenty Gorge Parklands, this as new, triple story Townhouse comprises:

- ? 3 bedrooms
- ? Open plan kitchen/meals area
- ? Stone bench tops
- ? Glass splashback
- ? Stainless steel appliances
- ? Gas cooktop
- ? Electric oven and dishwasher
- ? Wall to wall carpets
- ? Walk in robe to master
- ? Ensuite to master
- ? Split system to all bedrooms and kitchen/meals area
- ? Large double remote garage with internal access