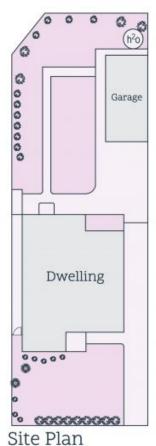

- ? Magnificent 652m2 allotment (approx.)
- ? Secure undercover parking behind van-height roller door
- ? Timber floors
- ? Huge garage with toilet

Price:

\$600,000 - \$640,000

**Jim Kalakias** 0402 177 336 jim.k@lovere.com.au