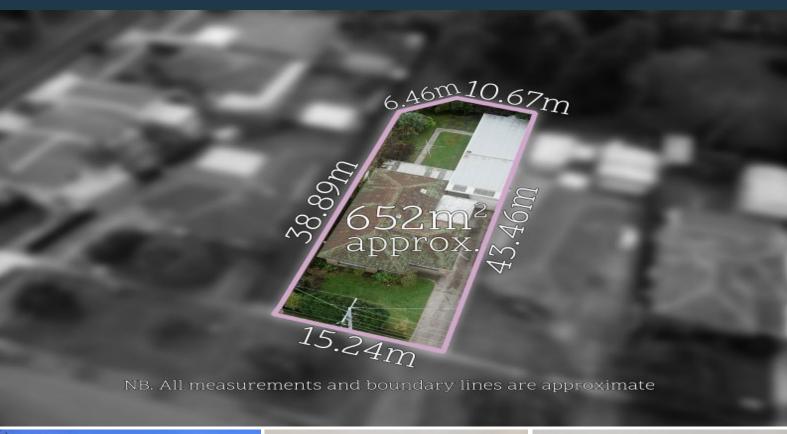

- ? Magnificent 652m2 allotment (approx.)
- ? Secure undercover parking behind van-height roller door
- ? Timber floors
- ? Huge garage with toilet

Price:

\$600,000 - \$640,000

**Jim Kalakias** 0402 177 336 jim.k@lovere.com.au