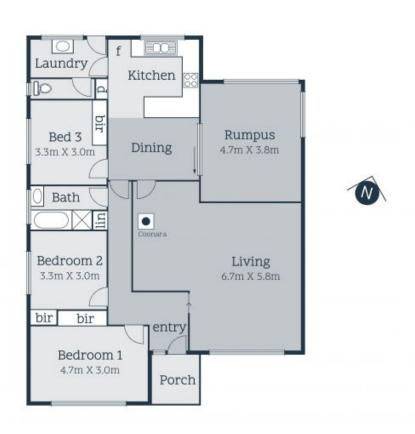

## Fabulous Proportions, Fabulous Position, Fabulous Opportunity

There's never been a better time to secure your own big bright, real-estate future! Backing on to parklands and just moments from Recreation Reserve at one end of the street and the local shops, convenience store and bus at the other, this perfectly presented three-bedroom home offers astute buyers a well-proportioned, well-located and wonderfully family-wise opportunity. Within just a few minutes of the Plaza and station, schools and High Streets eateries it includes three generous living areas, an updated kitchen complete with plenty of storage and preparation space and a sun soaked alfresco in the deep rear yard.

- ? Magnificent 652m2 allotment (approx.)
- ? Secure undercover parking behind van-height roller door
- ? Timber floors
- ? Huge garage with toilet

Price:

\$600,000 - \$640,000

**Jim Kalakias** 0402 177 336 jim.k@lovere.com.au