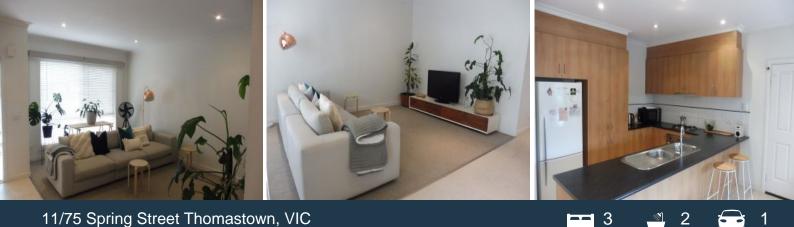

## 11/75 Spring Street Thomastown, VIC

## Close to all amenities.

This well-maintained townhouse compromises a spacious living area, a well-appointed kitchen/meals area, looking out onto a decked undercover outdoor area. A secure garage has entry access to the meals area. Upstairs features three generous sized bedrooms all with built in robes and a central bathroom. The main bedroom has a full ensuite.

The townhouse has ducted heating, evaporative cooling, stainless steel appliances and ample cupboard space.

Price:

\$380 - \$420 Per Week

Sam Dirani 0411 847 851 sam.d@lovere.com.au