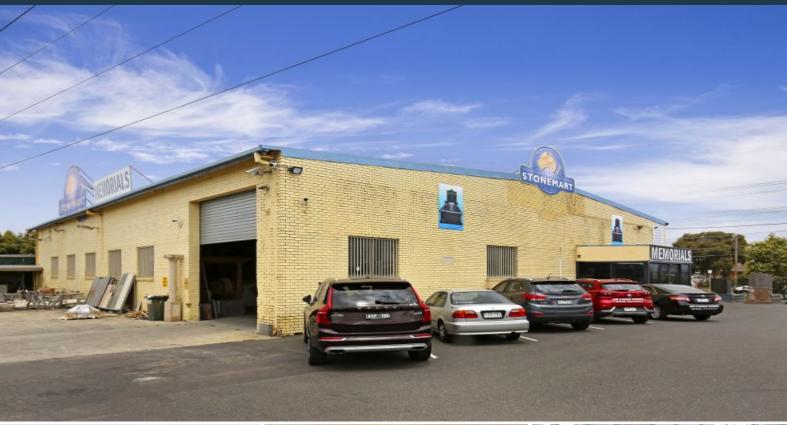

## 310 Mahoneys Road Thomastown, VIC

## Occupy or Invest - Prominent Corner Investment With High Exposure

\*For Sale by Expressions Of Interest - Closing Friday, 20th March At  $4:00 \text{pm}^*$ 

- \* Land Area: 5220m2 (approx.)
- \* 720m2 (approx.) warehouse/showroom & office
- \* Substantial 4000m2 (approx.) hardstand
- \* Zoning Industrial 1
- \* Generous long settlement available
- \* Easy access Ring Road and Sydney Road
- \* Tenant vacating 30th June 2020