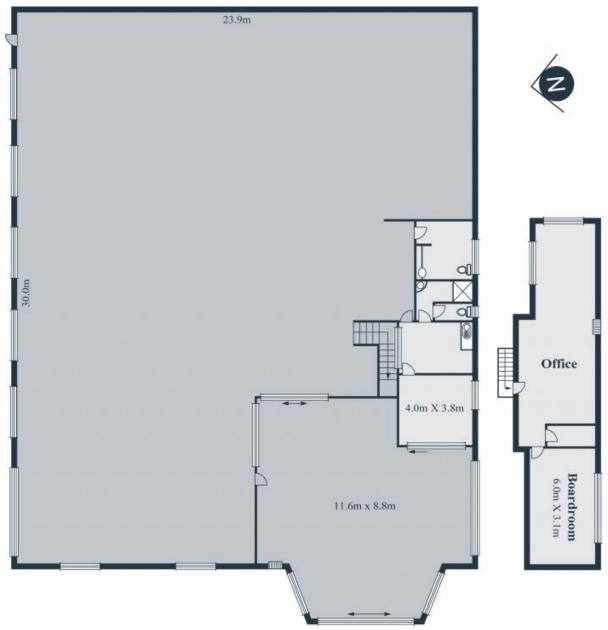

## Occupy or Invest - Prominent Corner Investment With High Exposure

\*For Sale by Expressions Of Interest - Closing Friday, 20th March At  $4:00 \text{pm}^*$ 

- \* Land Area: 5220m2 (approx.)
- \* 720m2 (approx.) warehouse/showroom & office
- \* Substantial 4000m2 (approx.) hardstand
- \* Zoning Industrial 1
- \* Generous long settlement available
- \* Easy access Ring Road and Sydney Road
- \* Tenant vacating 30th June 2020