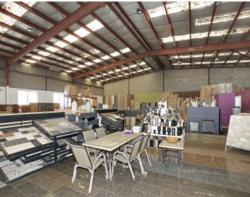

## Occupy or Invest - Prominent Corner Investment With High Exposure

\*For Sale by Expressions Of Interest - Closing Friday, 20th March At  $4:00 \text{pm}^*$ 

- \* Land Area: 5220m2 (approx.)
- \* 720m2 (approx.) warehouse/showroom & office
- \* Substantial 4000m2 (approx.) hardstand
- \* Zoning Industrial 1
- \* Generous long settlement available
- \* Easy access Ring Road and Sydney Road
- \* Tenant vacating 30th June 2020