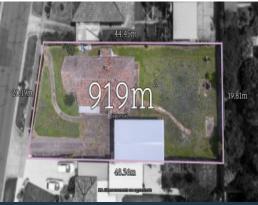

## Big Land With 20 Metre frontage

Renovate or Re-Build on this magnificent 919m2 (approx.) land parcel. An extraordinary opportunity to bring your property vision to life in one of Reservoirs most sought-after settings. The generous proportions and rich character along with a position moments from the local shops, seconds from the bus and within a stroll of Ruthven Train Station are sure to reward any efforts to update & renovate or demolish to build your dream home (STCA).

- \* Walk to Ruthven Station
- \* Convenient access to the Western Ring Road
- \* William Ruthven Secondary College
- \* Great Possibilities With 20 Metre frontage

Due diligence checklist - for home and residential property buyers http://www.consumer.vic.gov.au/duediligencechecklist Price: SOLD