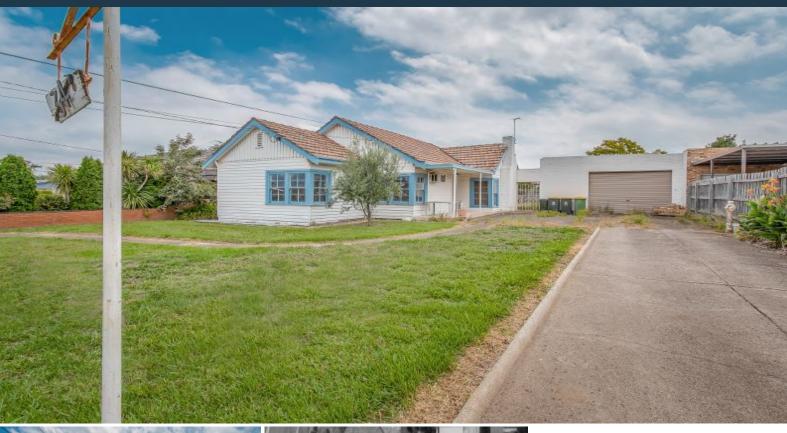

34 Gellibrand Crescent Reservoir, VIC

2

6

## Big Land With 20 Metre frontage

Renovate or Re-Build on this magnificent 919m2 (approx.) land parcel. An extraordinary opportunity to bring your property vision to life in one of Reservoirs most sought-after settings. The generous proportions and rich character along with a position moments from the local shops, seconds from the bus and within a stroll of Ruthven Train Station are sure to reward any efforts to update & renovate or demolish to build your dream home (STCA).

- \* Walk to Ruthven Station
- \* Convenient access to the Western Ring Road
- \* William Ruthven Secondary College
- \* Great Possibilities With 20 Metre frontage

Due diligence checklist - for home and residential property buyers http://www.consumer.vic.gov.au/duediligencechecklist Price: SOLD