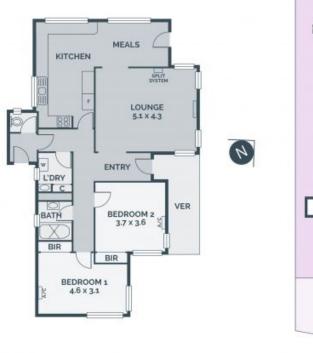

## Big Land With 20 Metre frontage

Renovate or Re-Build on this magnificent 919m2 (approx.) land parcel. An extraordinary opportunity to bring your property vision to life in one of Reservoirs most sought-after settings. The generous proportions and rich character along with a position moments from the local shops, seconds from the bus and within a stroll of Ruthven Train Station are sure to reward any efforts to update & renovate or demolish to build your dream home (STCA).