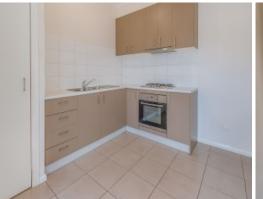

## Nest or Invest

This single level home hits the mark for first home buyers, investors or retirees offering a blend of low maintenance living without compromising on comfort.

Comprising of two bedrooms with built-in-robes, modern kitchen with stainless steel appliances overlooking meals/family area, ducted heating, split system cooling, bright bathroom, single lock-up garage and much more!