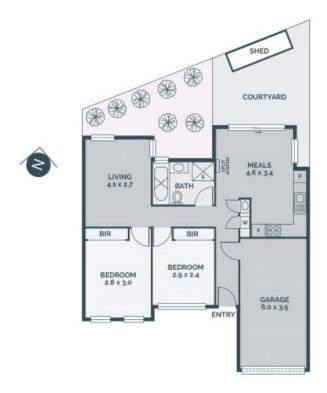

## Nest or Invest

This single level home hits the mark for first home buyers, investors or retirees offering a blend of low maintenance living without compromising on comfort.

Comprising of two bedrooms with built-in-robes, modern kitchen with stainless steel appliances overlooking meals/family area, ducted heating, split system cooling, bright bathroom, single lock-up garage and much more!

Perfectly positioned close to parklands, child care facilities, Craigieburn Central, local schools, golf course and walking tracks.

- \* Low Maintenance
- \* Concealed laundry
- \* Large shed
- \* Sunny courtyard