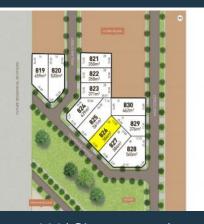

LOT 826, CHAMPAGNE AVENUE WOLLERT

12.8m

30.0m

30.0m

12.8m

N.B All measurements are approximate

826/ Champagne Avenue Wollert, VIC