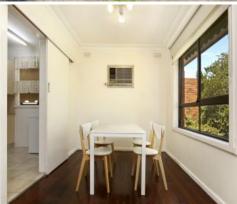

- \* Large living-dining
- \* Kitchen with meals
- \* Double garage accessed from Elliot Street
- \* Central bathroom
- \* Separate toilet
- \* Timber floors

Price:

SOLD - \$755,000

Kannan Subramaniahavit Denizhan