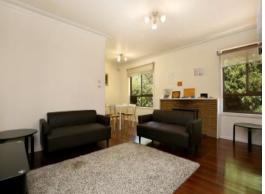

- \* Large living-dining
- \* Kitchen with meals
- \* Double garage accessed from Elliot Street
- \* Central bathroom
- \* Separate toilet
- \* Timber floors

Price:

SOLD - \$755,000

Kannan Subramaniahavit Denizhan