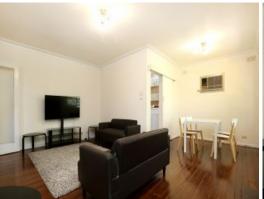

- \* Large living-dining
- \* Kitchen with meals
- \* Double garage accessed from Elliot Street
- \* Central bathroom
- \* Separate toilet
- \* Timber floors

Price:

SOLD - \$755,000

Kannan Subramaniahavit Denizhan