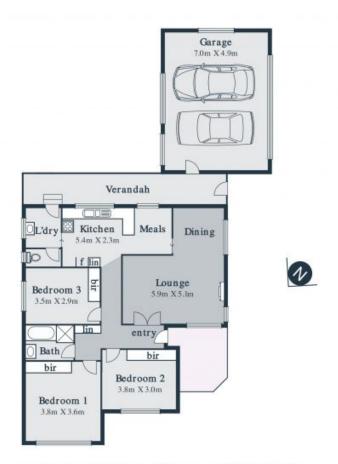

## Proportions. Position. Potential

For someone seeking an affordable entry into the Reservoir property market, without compromising on proportions, position and potential, this three bedroom home offers an exceptional opportunity. Set on a 545m2 corner allotment within a short walk to the station, local shops and cafe and with the bus at the door, the location is just the beginning to its appeal. Embrace a rare chance to add value with a contemporary update at your own pace, renovate and extend or make plans to prepare the land for dual occupancy (stca)

- \* Large living-dining
- \* Kitchen with meals
- \* Double garage accessed from Elliot Street
- \* Central bathroom
- \* Separate toilet
- \* Timber floors

Price:

SOLD - \$755,000

Kannan Subramaniahavit Denizhan