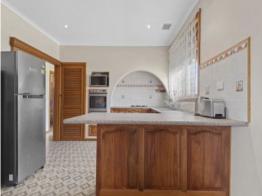

## AFFORDABLE FAMILY HOME

First home buyers and investors be quick to secure this classic, European influenced BV family home, perfectly located in ever popular West Thomastown, where you are only minutes away from shops, both primary and secondary schools, TRAC recreational facilities, parklands, bus stops and easy access to train station and M80 freeway network. With quality built to last and scope to update, renovate or simply move in and enjoy, this beautifully elevated home, comprises inviting porch, tiled hallway, spacious formal lounge, 3 good sized bedrooms (2 with built in robes), timber kitchen with gas cook top/ wall oven, dishwasher adjoining meals/dining area, central family bathroom and separate laundry. Additional features include ducted heating, timber floor boards, light fittings and window furnishings, quality carpentry throughout, high ceilings, terracotta tiled roof, side drive to brick garage with carport, all on a generous allotment of approx 541m2.