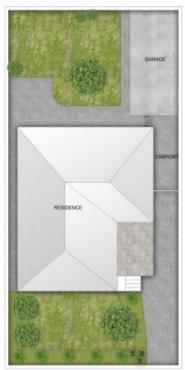

## AFFORDABLE FAMILY HOME

First home buyers and investors be quick to secure this classic, European influenced BV family home, perfectly located in ever popular West Thomastown, where you are only minutes away from shops, both primary and secondary schools, TRAC recreational facilities, parklands, bus stops and easy access to train station and M80 freeway network. With quality built to last and scope to update, renovate or simply move in and enjoy, this beautifully elevated home, comprises inviting porch, tiled hallway, spacious formal lounge, 3 good sized bedrooms (2 with built in robes), timber kitchen with gas cook top/ wall oven, dishwasher adjoining meals/dining area, central family bathroom and separate laundry. Additional features include ducted heating, timber floor boards, light fittings and window furnishings, quality carpentry throughout, high ceilings, terracotta tiled roof, side drive to brick garage with carport, all on a generous allotment of approx 541m2.

## 4 Woodleigh Street, Thomastown

THE ABOVE PLAN IS AN ARTIST'S IMPRESSION ONLY, IT INCLUDES ELEMENTS THAT ARE FOR DISPLAY PURPOSES ONLY AND MAY NOT BE TO SCALE. LANDSCAPING SHOWN IS INDICATIVE ONLY. DIMENSIONS ARE APPROXIMATE.