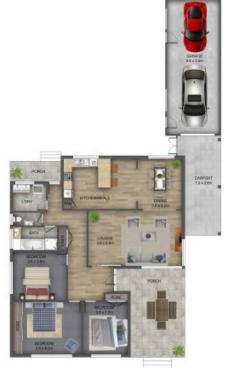

## AFFORDABLE FAMILY HOME

First home buyers and investors be quick to secure this classic, European influenced BV family home, perfectly located in ever popular West Thomastown, where you are only minutes away from shops, both primary and secondary schools, TRAC recreational facilities, parklands, bus stops and easy access to train station and M80 freeway network. With quality built to last and scope to update, renovate or simply move in and enjoy, this beautifully elevated home, comprises inviting porch, tiled hallway, spacious formal lounge, 3 good sized bedrooms (2 with built in robes), timber kitchen with gas cook top/ wall oven, dishwasher adjoining meals/dining area, central family bathroom and separate laundry. Additional features include ducted heating, timber floor boards, light fittings and window furnishings, quality carpentry throughout, high ceilings, terracotta tiled roof, side drive to brick garage with carport, all on a generous allotment of approx 541m2.

## 4 Woodleigh Street, Thomastown

THE ABOVE PLAN IS AN ARTIST'S IMPRESSION ONLY, IT INCLUDES ELEMENTS THAT ARE FOR DISPLAY PURPOSES ONLY AND MAY NOT BE TO SCALE. LANDSCAPING SHOWN IS INDICATIVE ONLY. DIMENSIONS ARE APPROXIMATE.