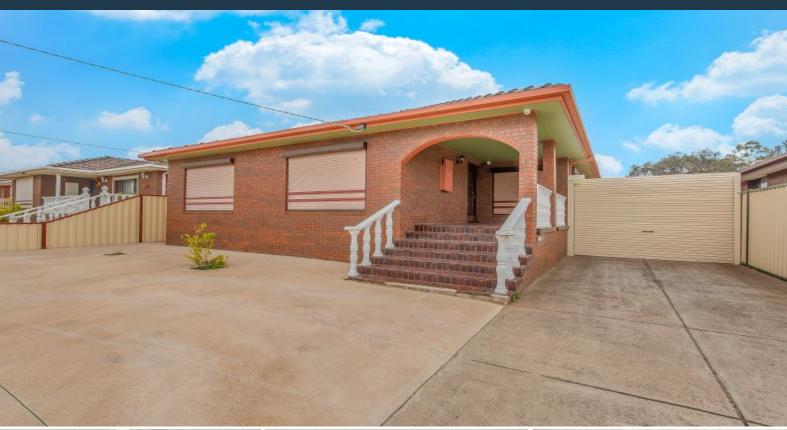

## MODERN APPEAL - SOLID BUILD

With quality built to last, this beautifully elevated European style beauty offers comfort, space and contemporary living in popular West Thomastown. Conveniently located just minutes to local shops, schools, TRAC recreational facilities, leisurely parks and quick access to the Ring Road Network for easy commute to the CBD, major freeways and Melbourne airport. Stylishly modernised whilst retaining it's classic charm, you will immediately feel the warm ambience that flows throughout this instantly appealing BV family home.

Comprising inviting tiled porch, spacious formal lounge, separate dining room, 3 good sized bedrooms, master with ensuite and built in robes, stunning stone finished kitchen with 900mm gas cook top/electric oven, feature tiled splashback, complemented by meals/ living area, central family bathroom and separate updated laundry. Features include timber floor boards, ducted heating, evaporative cooling, high ceilings with decorative cornices, quality light fittings and window furnishings, security roller shutter blinds, plenty of storage space, terracotta tiled roof, side drive with roller door to brick garage with work shop at the rear, plus so much more on an easy care, low maintenance allotment of approx 545m2.