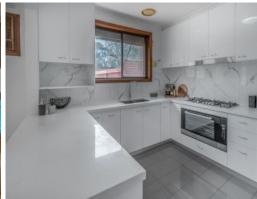

Comprising inviting tiled porch, spacious formal lounge, separate dining room, 3 good sized bedrooms, master with ensuite and built in robes, stunning stone finished kitchen with 900mm gas cook top/electric oven, feature tiled splashback, complemented by meals/ living area, central family bathroom and separate updated laundry. Features include timber floor boards, ducted heating, evaporative cooling, high ceilings with decorative cornices, quality light fittings and window furnishings, security roller shutter blinds, plenty of storage space, terracotta tiled roof, side drive with roller door to brick garage with work shop at the rear, plus so much more on an easy care, low maintenance allotment of approx 545m2.