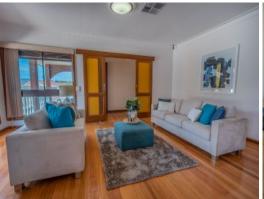

Comprising inviting tiled porch, spacious formal lounge, separate dining room, 3 good sized bedrooms, master with ensuite and built in robes, stunning stone finished kitchen with 900mm gas cook top/electric oven, feature tiled splashback, complemented by meals/ living area, central family bathroom and separate updated laundry. Features include timber floor boards, ducted heating, evaporative cooling, high ceilings with decorative cornices, quality light fittings and window furnishings, security roller shutter blinds, plenty of storage space, terracotta tiled roof, side drive with roller door to brick garage with work shop at the rear, plus so much more on an easy care, low maintenance allotment of approx 545m2.