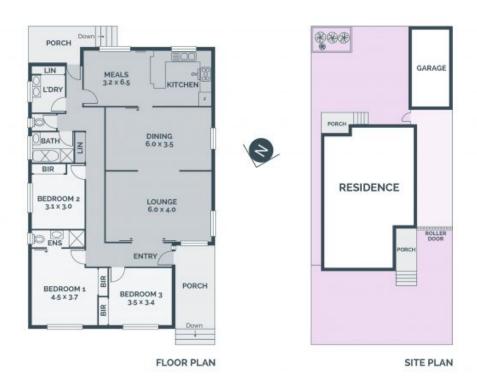

Comprising inviting tiled porch, spacious formal lounge, separate dining room, 3 good sized bedrooms, master with ensuite and built in robes, stunning stone finished kitchen with 900mm gas cook top/electric oven, feature tiled splashback, complemented by meals/ living area, central family bathroom and separate updated laundry. Features include timber floor boards, ducted heating, evaporative cooling, high ceilings with decorative cornices, quality light fittings and window furnishings, security roller shutter blinds, plenty of storage space, terracotta tiled roof, side drive with roller door to brick garage with work shop at the rear, plus so much more on an easy care, low maintenance allotment of approx 545m2.