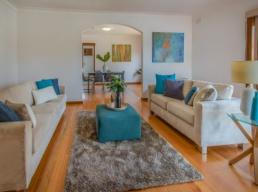

Comprising inviting tiled porch, spacious formal lounge, separate dining room, 3 good sized bedrooms, master with ensuite and built in robes, stunning stone finished kitchen with 900mm gas cook top/electric oven, feature tiled splashback, complemented by meals/ living area, central family bathroom and separate updated laundry. Features include timber floor boards, ducted heating, evaporative cooling, high ceilings with decorative cornices, quality light fittings and window furnishings, security roller shutter blinds, plenty of storage space, terracotta tiled roof, side drive with roller door to brick garage with work shop at the rear, plus so much more on an easy care, low maintenance allotment of approx 545m2.