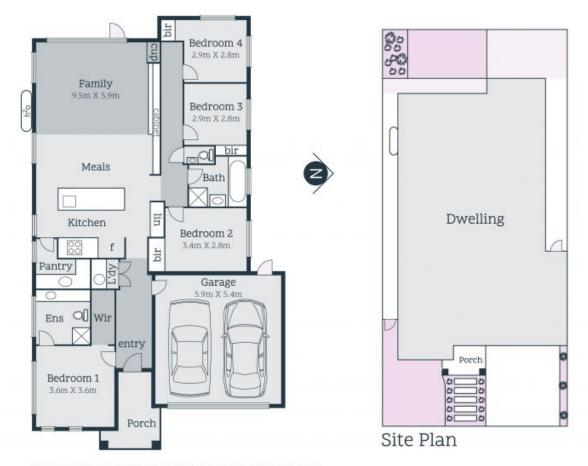

- \* Ducted refrigerated climate control (zoned to every room)
- \* Double garage with internal access
- \* Bi-fold doors to rear yard
- \* Top quality fittings, finishes and fixtures
- \* Butlers pantry