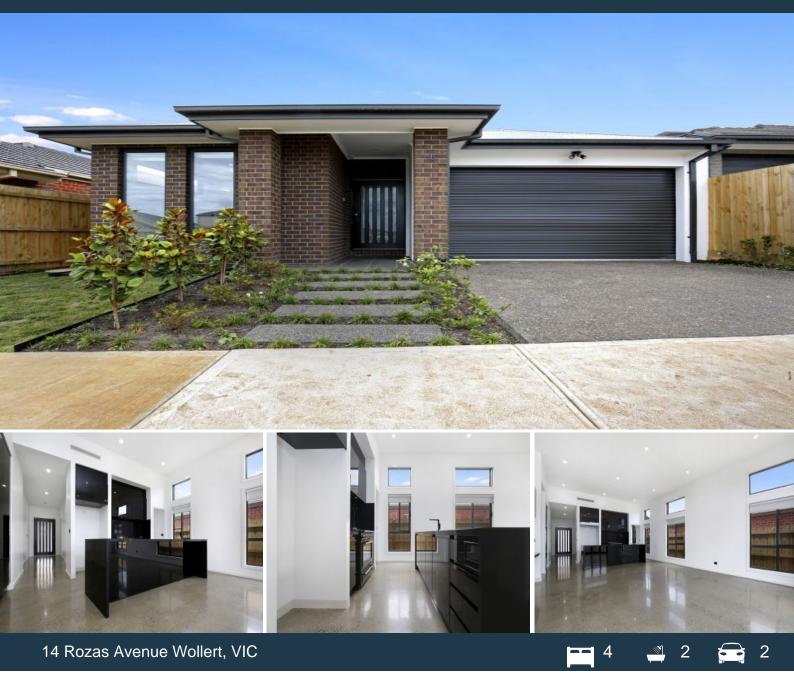

## Incomparable Style And Luxury

Built up to standard not down to a price, the attention to detail and commitment to quality is obvious from the minute you see the landscaped front yard of this luxury Eden Gardens home. Standard setting extras include plush carpet complementing polished concrete floors, ducted refrigerated climate control (zoned to every room) and stunning black stone and gloss finishes in the bathroom, ensuite and bespoke audio-visual cabinetry in a casual living zone that's overlooked by a showpiece Smeg equipped kitchen. Delivering a sophisticated sense of style, this exemplary masterpiece demands your inspection!

- \* Ducted refrigerated climate control (zoned to every room)
- \* Double garage with internal access
- \* Bi-fold doors to rear yard
- \* Top quality fittings, finishes and fixtures
- \* Butlers pantry

Wollert, VIC