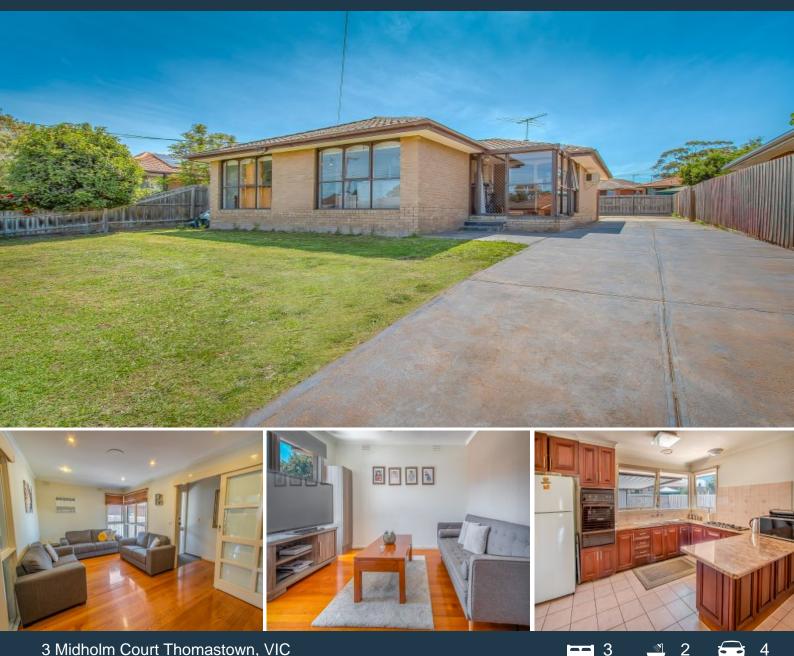

## 3 Midholm Court Thomastown, VIC

## AFFORDABLE FAMILY HOME

Here's a great opportunity for first home buyers and astute investors to secure this affordable and well maintained BV family home, perfectly located in a family friendly pocket of ever popular West Thomastown, within easy walk to Thomastown train station, local primary & secondary schools, TRAC, recreational Edgars Creek, parklands, walking/cycling tracks and minutes to shops, Epping Plaza, COSTCO, major road arterials and M80 freeway.

With a very desirable north facing rear yard, this charming home comprises lounge room, 3 good sized bedrooms, master with built in robes and semi ensuite, tiled timber kitchen equipped with gas cooktop/wall oven, adjoining meals/dining area, versatile living room, study or 4th bedroom, central family bathroom and separate laundry. Features include timber floor board, ducted heating/cooling, wall mounted air conditioner, light fittings and window furnishings, neutral colour decor, covered verandah, perfect for relaxing and entertaining, side drive for vehicle accommodation, low maintenance gardens all on a generous allotment of approx 543m2 approx