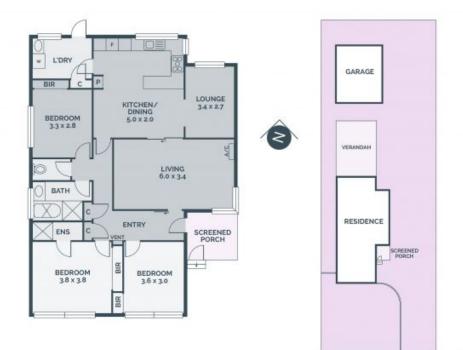

With a very desirable north facing rear yard, this charming home comprises lounge room, 3 good sized bedrooms, master with built in robes and semi ensuite, tiled timber kitchen equipped with gas cooktop/wall oven, adjoining meals/dining area, versatile living room, study or 4th bedroom, central family bathroom and separate laundry. Features include timber floor board, ducted heating/cooling, wall mounted air conditioner, light fittings and window furnishings, neutral colour decor, covered verandah, perfect for relaxing and entertaining, side drive for vehicle accommodation, low maintenance gardens all on a generous allotment of approx 543m2 approx