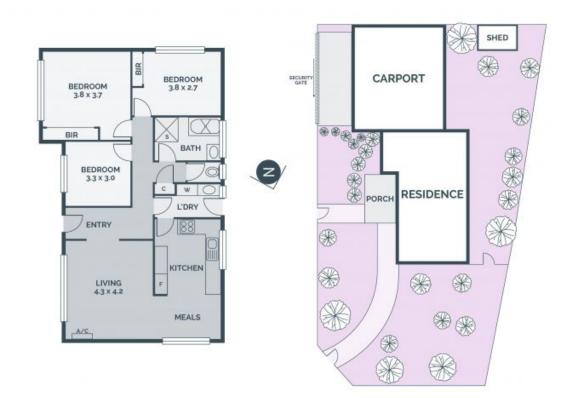

## **MODERN APPEAL ? CORNER LOCATION**

Occupying a highly sought after 529 approx corner allotment in a very desirable location, with the convenience of having everything you need at your doorstep,

this beautifully updated BV family home is certain to attract a variety of astute buyers. Walk to Lalor Plaza, both primary and secondary schools, bus stops, recreational park, easy access to Plenty Road & RMIT, major road arterials and freeways. Comprising lounge room, new kitchen equipped with gas cooktop/electric oven, tiled splashback, bright meals area, 3 good sized bedroom, updated family bathroom, and separate laundry. Featuring timber flooring, ducted heating, wall mounted air conditioner, downlight, quality window furnishings, terracotta tiled roof, covered al fresco entertaining area, large carport for 3 cars, low maintenance gardens, potential to subdivide or redevelop (STCA) plus so much more