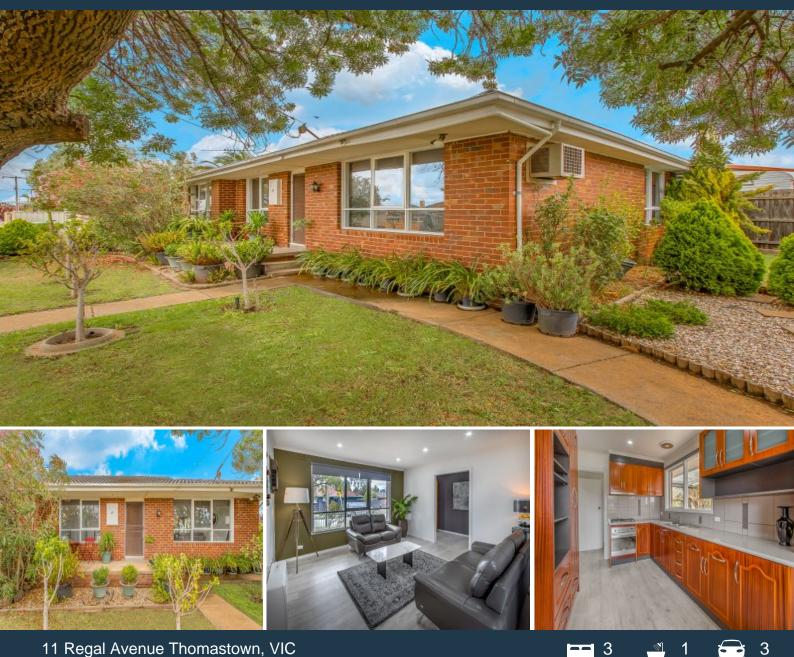

## 11 Regal Avenue Thomastown, VIC

## **MODERN APPEAL ? CORNER LOCATION**

Occupying a highly sought after 529 approx corner allotment in a very desirable location, with the convenience of having everything you need at your doorstep,

this beautifully updated BV family home is certain to attract a variety of astute buyers. Walk to Lalor Plaza, both primary and secondary schools, bus stops, recreational park, easy access to Plenty Road & RMIT, major road arterials and freeways. Comprising lounge room, new kitchen equipped with gas cooktop/electric oven, tiled splashback, bright meals area, 3 good sized bedroom, updated family bathroom, and separate laundry. Featuring timber flooring, ducted heating, wall mounted air conditioner, downlight, quality window furnishings, terracotta tiled roof, covered al fresco entertaining area, large carport for 3 cars, low maintenance gardens, potential to subdivide or redevelop (STCA) plus so much more