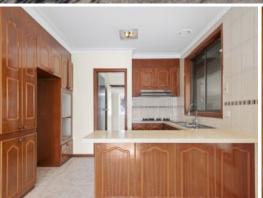

European style family home, offers formal lounge, 4 bedrooms with BIRS, master with full ensuite, central family bathroom, timber kitchen with gas cooktop, adjoining family living/dining /meals areas, separate laundry, garage with internal access and huge rear yard.