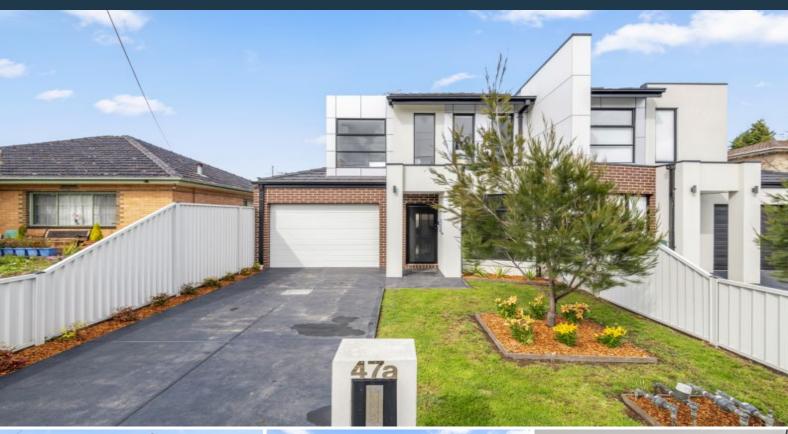

47A Messmate Street Lalor, VIC

## STYLE, QUALITY & LOCATION

Perfectly located with the convenience of having everything you need at your doorstep, within walking distance to May Road and Station Street Shopping Precinct, cafes, eateries, St Luke's Primary, public transport and easy access to the Ring Road Network.

Cleverly designed for modern living, this striking townhouse comprises a formal lounge room flowing through to a stylish kitchen with stainless steel appliances, gas cooktop/electric oven, dishwasher, adjoining meals/dining area and separate laundry. Upstairs offers 2 carpeted bedrooms with mirrored BIRS, a tiled family bathroom, an open study area or retreat and a central tiled bathroom. Featuring tiles throughout, split system heating/cooling, high ceilings, quality window furnishings, downlights, intercom, secure remote-control garage with internal access, fully covered decked alfresco entertaining area with zip track all weather blinds, garden shed plus so much more. A great opportunity is not to be missed!