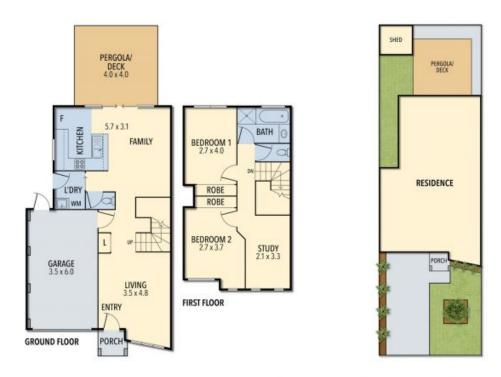

Cleverly designed for modern living, this striking townhouse comprises a formal lounge room flowing through to a stylish kitchen with stainless steel appliances, gas cooktop/electric oven, dishwasher, adjoining meals/dining area and separate laundry. Upstairs offers 2 carpeted bedrooms with mirrored BIRS, a tiled family bathroom, an open study area or retreat and a central tiled bathroom. Featuring tiles throughout, split system heating/cooling, high ceilings, quality window furnishings, downlights, intercom, secure remote-control garage with internal access, fully covered decked alfresco entertaining area with zip track all weather blinds, garden shed plus so much more. A great opportunity is not to be missed!

## 47A Messmate Street, Lalor

THE ABOVE PLAN IS AN ARTIST'S IMPRESSION ONLY, IT INCLUDES ELEMENTS THAT ARE FOR DISPLAY PURPOSES ONLY AND MAY NOT BE TO SCALE. LANDSCAPING SHOWN IS INDICATIVE ONLY. DIMENSIONS ARE APPROXIMATE.