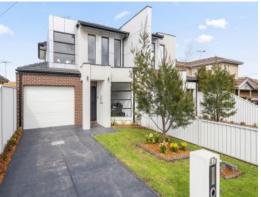

47A Messmate Street Lalor, VIC

## STYLE, QUALITY & LOCATION

Perfectly located with the convenience of having everything you need at your doorstep, within walking distance to May Road and Station Street Shopping Precinct, cafes, eateries, St Luke's Primary, public transport and easy access to the Ring Road Network.

Cleverly designed for modern living, this striking townhouse comprises a formal lounge room flowing through to a stylish kitchen with stainless steel appliances, gas cooktop/electric oven, dishwasher, adjoining meals/dining area and separate laundry. Upstairs offers 2 carpeted bedrooms with mirrored BIRS, a tiled family bathroom, an open study area or retreat and a central tiled bathroom. Featuring tiles throughout, split system heating/cooling, high ceilings, quality window furnishings, downlights, intercom, secure remote-control garage with internal access, fully covered decked alfresco entertaining area with zip track all weather blinds, garden shed plus so much more. A great opportunity is not to be missed!