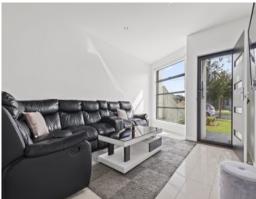

Cleverly designed for modern living, this striking townhouse comprises a formal lounge room flowing through to a stylish kitchen with stainless steel appliances, gas cooktop/electric oven, dishwasher, adjoining meals/dining area and separate laundry. Upstairs offers 2 carpeted bedrooms with mirrored BIRS, a tiled family bathroom, an open study area or retreat and a central tiled bathroom. Featuring tiles throughout, split system heating/cooling, high ceilings, quality window furnishings, downlights, intercom, secure remote-control garage with internal access, fully covered decked alfresco entertaining area with zip track all weather blinds, garden shed plus so much more. A great opportunity is not to be missed!