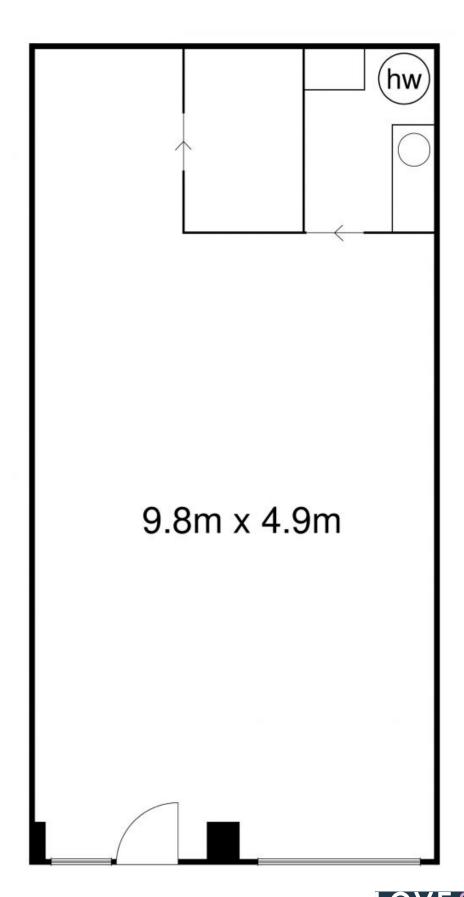

Shop 38a is situated facing sports ovals and arenas and benefits by having good pedestrian flow and an abundance of carparking immediately available.

Rental: \$26,500 Lease Term 5 +5 CPI annual increases Floor Space: 50m2 (approx.) **Price:** SOLD - \$495,000