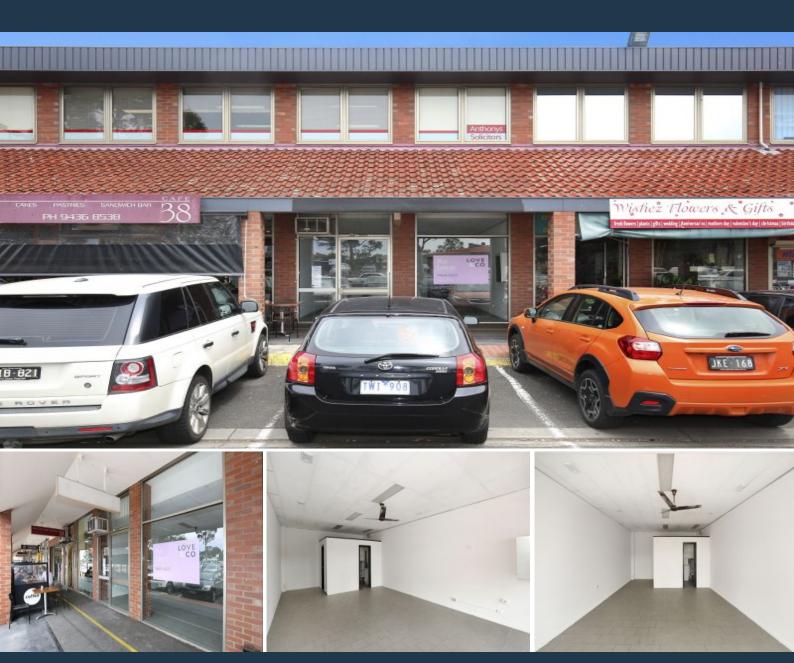

## Shop 38a/314-360 Childs Road Mill Park, VIC

## Astute Investors - Good Yield

This affordable leased retail space, located in long established, diverse & well presented Stables Shopping Centre, is offered for sale.

Strong anchor tenants include Woolworths, Major Banks, Australia Post & BWS. There are a host of food and entertainment options immediately surrounding.

Shop 38a is situated facing sports ovals and arenas and benefits by having good pedestrian flow and an abundance of carparking immediately available.

Rental: \$26,500 Lease Term 5 +5 CPI annual increases Floor Space: 50m2 (approx.) **Price:** SOLD - \$495,000