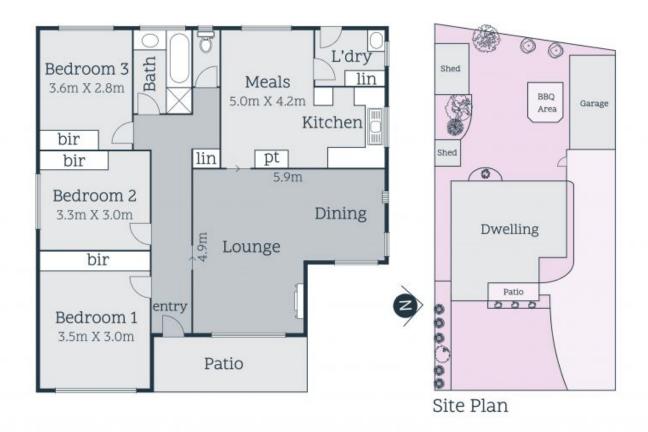

- -Formal and casual living spaces
- -Timber floors
- -Single garage
- -Spacious backyard with large shed

Due diligence checklist - for home and residential property buyers

**Price:** \$480,000 - \$500,000