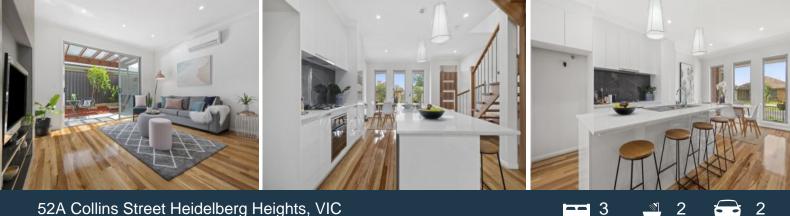

Blessed with an abundance of natural light, this beautifully presented residence is further enhanced with the stylish kitchen equipped with stainless steel appliances including gas cooktop/ electric oven, feature tiled splash back, dishwasher, stone benches and island breakfast bar. Journey up stairs via solid timber staircase to 3 good sized bedrooms with built in robes, master with generous walk in robe, deluxe ensuite and private balcony, luxurious central bathroom with dual vanities and bath tub. Additional features include, powder room, separate laundry, Victorian Ash polished timber floor boards, split system heating/cooling, high ceilings, quality light fittings, en trend fittings and neutral colour decor throughout, secure remote control garage, low maintenance gardens, plus so much more. Conveniently located and enjoying close proximity to Northland shopping/ dining/ entertainment precinct, schools, public transport with bus at your door step, Latrobe University, Austin Hospital

52A Collins Street

Heidelberg Heights, VIC

Ì

LOVE & CO