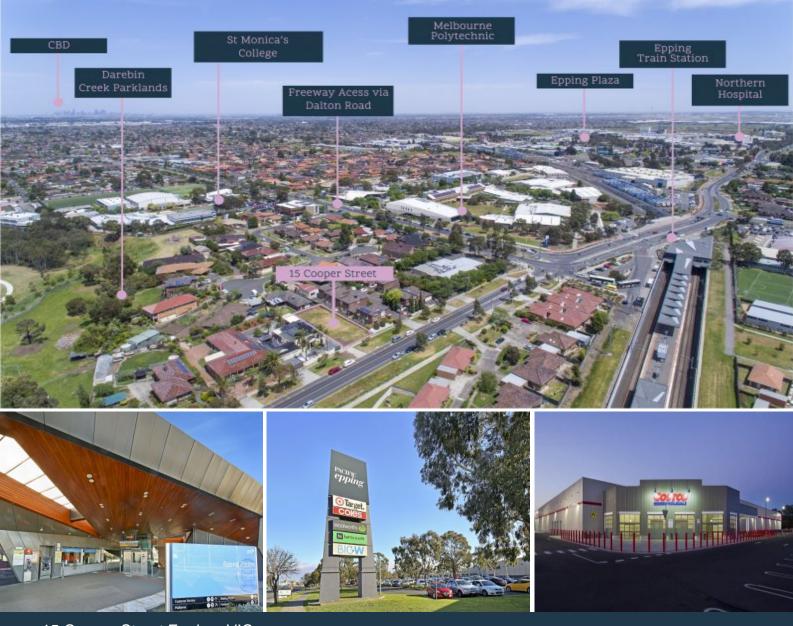

## READY, SET, BUILD - PRIME LOCATION

Here is a rare and exciting opportunity for builders, investors and developers with this impressive project perfectly located in one of the North's fastest growing and thriving corridors, where everything you could need is at your doorstep. Walk to Epping train station, an excellent choice of primary and secondary schools, NMIT Polytechnic, recreational reserves, walking tracks and just minutes to Pacific Plaza, COSTCO, and Northern Hospital. On offer is this fantastic parcel of land with plans and permits for a 5 dwelling boutique development with a popular reverse living design and each unit comprising 2 bedrooms, 2 bathrooms, balcony and garage.