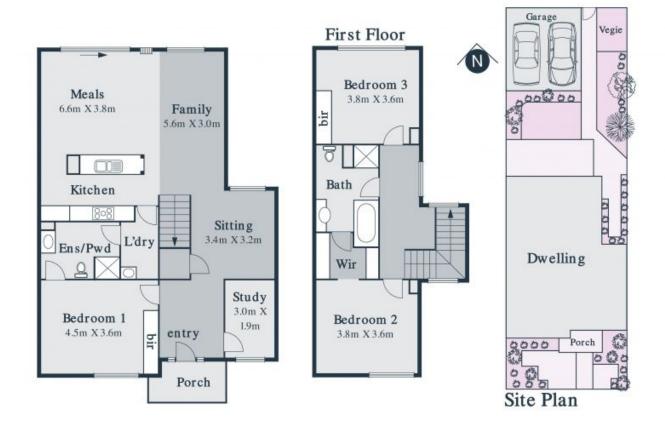

## Perfect Proportions And Parkside Style

Set in the sought-after Aurora Estate, directly opposite Gammage Park, this three bedroom plus study, two bathroom home promises a convenient, carefree lifestyle just moments from the local caf?, primary school and central to Lyndarum and Aurora Villages. All ages living is assured with a ground floor bedroom complete with stone ensuite complementing free flowing lounge, living and dining spaces, where a stone kitchen showcasing a Falcon dual oven range will ignite the inner chef. The first floor comprises two bedrooms, with one enjoying the ensuite convenience of direct access to the large family bathroom. A sunny rear yard provides relaxing alfresco options!