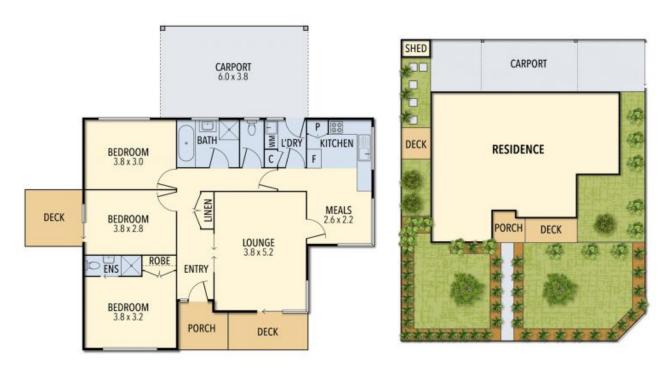

## 48 Mount View Road, Thomastown

THE ABOVE PLAN IS AN ARTIST'S IMPRESSION ONLY, IT INCLUDES ELEMENTS THAT ARE FOR DISPLAY PURPOSES ONLY AND MAY NOT BE TO SCALE. LANDSCAPING SHOWN IS INDICATIVE ONLY. DIMENSIONS ARE APPROXIMATE.