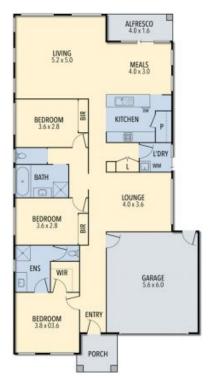

With lovely street appeal and a modern open plan design, this beautifully presented boutique family home comprises formal lounge, 3 bedrooms with BIRS, master with WIR and full ensuite, central family bathroom, stylish kitchen with stone bench tops, 900 mm gas cooktop/electric oven, island breakfast bar with dishwasher, incorporating meals/dining family living area and separate laundry. A very desirable north facing rear yard ensures an abundance of natural light all year round. Features include ducted heating/cooling, quality light fittings and window furnishings, down lights, alarm system, neutral colour tones throughout, alfresco space, perfect for relaxing and entertaining, double garage with internal access, plus so much more on an easy to care, low maintenance allotment.

## 11 Wistow Chase, Wollert

THE ABOVE PLAN IS AN ARTIST'S IMPRESSION ONLY, IT INCLUDES ELEMENTS THAT ARE FOR DISPLAY PURPOSES ONLY AND MAY NOT BE TO SCALE. LANDSCAPING SHOWN IS INDICATIVE ONLY. DIMENSIONS ARE APPROXIMATE.