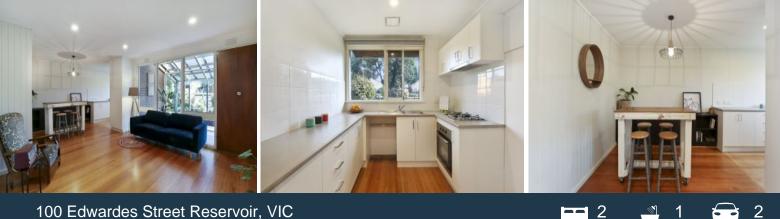

## LOVE & CO

Seamless Living In The Heart Of Reservoir

Nest or invest in this quality single-level two bedroom unit, located less than 200 metres to bustling Reservoir village, home to cute cafes and services to cover your everyday needs. A bright, window filled lounge and dining adjoins a recently renovated kitchen, fully equipped with gas cooktop. Generous sized bedrooms with built in robes are serviced by a central bathroom with separate bath and shower. A stand alone laundry opens to a low-maintenance paved courtyard while polished hardwood floors, a split system heating/cooling and a single car garage, with room for a second in the driveway, round out this smart and contained residence. Spend summer relaxing by the nearby picturesque Edwardes Park Lake or take advantage of the transport or local amenities nearby, including the soon to be completed new train station, public plaza and shared bike paths.