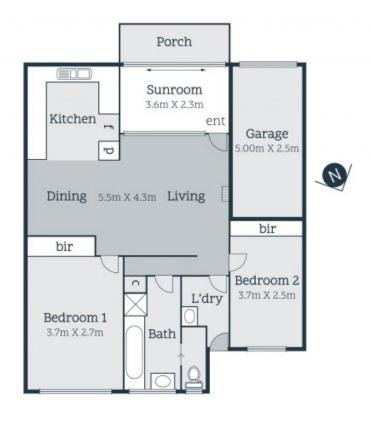

## LOVE & CO

Seamless Living In The Heart Of Reservoir

Nest or invest in this quality single-level two bedroom unit, located less than 200 metres to bustling Reservoir village, home to cute cafes and services to cover your everyday needs. A bright, window filled lounge and dining adjoins a recently renovated kitchen, fully equipped with gas cooktop. Generous sized bedrooms with built in robes are serviced by a central bathroom with separate bath and shower. A stand alone laundry opens to a low-maintenance paved courtyard while polished hardwood floors, a split system heating/cooling and a single car garage, with room for a second in the driveway, round out this smart and contained residence. Spend summer relaxing by the nearby picturesque Edwardes Park Lake or take advantage of the transport or local amenities nearby, including the soon to be completed new train station, public plaza and shared bike paths.