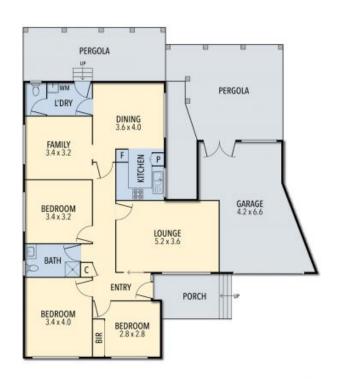

## AFFORDABLE FAMILY HOME

Here is a great opportunity for first home buyers and investors alike to secure this BV family home, neighbouring the exclusive Carlingford Estate and only minutes to local schools, shops, Pacific Epping, COSTCO and easy reach to the Ring Road Network. Comprising 3 bedrooms, lounge and family rooms, bright modern kitchen with gas standalone gas cooker, adjoining dining room, updated central family bathroom and separate laundry. Featuring timber floor boards, ducted heating, light fittings and window furnishings, terracotta tiled roof, pergolas, wide side drive to garage plus so much more all on fully established allotment.

## 61 Elizabeth Drive, Lalor

THE ABOVE PLAN IS AN ARTIST'S IMPRESSION ONLY, IT INCLUDES ELEMENTS THAT ARE FOR DISPLAY PURPOSES ONLY AND MAY NOT BE TO SCALE. LANDSCAPING SHOWN IS INDICATIVE ONLY. DIMENSIONS ARE APPROXIMATE.