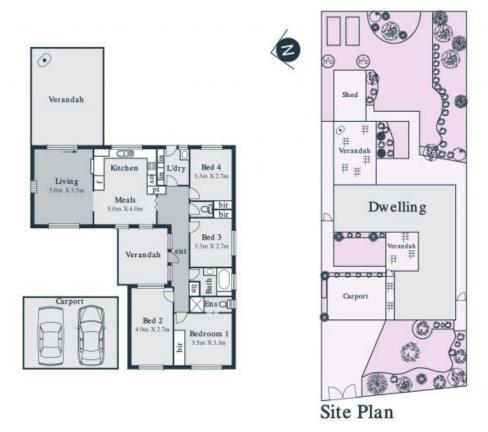

## Convenience, Comfort And Rare Value

This single level home on a very generous 630m2 allotment boasts a position where everything you could possibly need is readily on hand. The Mernda train station, bus interchange, award winning bakery, Bridge Inn Hotel and the Coles supermarket in the new shopping hub are all within a very easy stroll! Perfectly presented interior spaces include four bedrooms, pristine family bathroom, a spacious living room and a family meals, overlooked by a contemporary kitchen. They partner with a paved, covered outdoor entertainment area covered with an open fire ensuring year round enjoyment. stop renting, start owning!

- ? Main bedroom opening with two-way family bathroom
- ? Modern Kitchen and appliances
- ? Free flowing living spaces complementing generous alfresco
- ? Double carport

**Bijan Rahimi** 0451 515 301 bijan.r@lovere.com.au