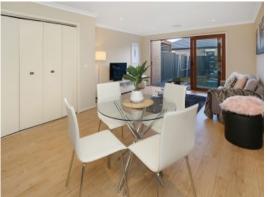

## Contemporary Style And Luxury

Set Negotiation: Wednesday 2nd October at 6:00pm (Unless Sold Prior)

This contemporary home on an easy to manage allotment within a few minutes of local shops and schools and a short drive from everything Epping has to offer including the station, delivers an effortless, light filled indoor-outdoor lifestyle. The ground floor introduces generous open plan living anchored by a stone kitchen featuring quality stainless steel appliances and opening to a paved alfresco space in a private rear yard. The first floor offers a bright, light main bedroom with rural outlook, full ensuite and walk-in robe. The second bedroom also enjoys the ease and convenience of its own ensuite!

- Garage with rear roller door
- Ducted refrigerated climate control
- Engineered timber floors to spacious living

Price: \$380,000 - \$418,000

George Stathopoulosim Kalakias

0403 053 836 george.s@lovere.com.au 0402 177 336 jim.k@lovere.com.au