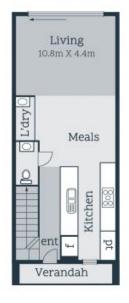

## Contemporary Style And Luxury

Set Negotiation: Wednesday 2nd October at 6:00pm (Unless Sold Prior)

This contemporary home on an easy to manage allotment within a few minutes of local shops and schools and a short drive from everything Epping has to offer including the station, delivers an effortless, light filled indoor-outdoor lifestyle. The ground floor introduces generous open plan living anchored by a stone kitchen featuring quality stainless steel appliances and opening to a paved alfresco space in a private rear yard. The first floor offers a bright, light main bedroom with rural outlook, full ensuite and walk-in robe. The second bedroom also enjoys the ease and convenience of its own ensuite!