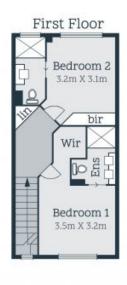

## Contemporary Style And Luxury

Set Negotiation: Wednesday 2nd October at 6:00pm (Unless Sold Prior)

This contemporary home on an easy to manage allotment within a few minutes of local shops and schools and a short drive from everything Epping has to offer including the station, delivers an effortless, light filled indoor-outdoor lifestyle. The ground floor introduces generous open plan living anchored by a stone kitchen featuring quality stainless steel appliances and opening to a paved alfresco space in a private rear yard. The first floor offers a bright, light main bedroom with rural outlook, full ensuite and walk-in robe. The second bedroom also enjoys the ease and convenience of its own ensuite!