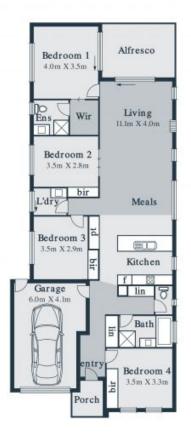

## Enjoy Every Lifestyle Aspect!

Set Negotiation: Monday 30th September at 6:00pm (Unless Sold Prior)

Representing outstanding value in a premium pocket enjoy the benefits of Harvest Home Primary School at the end of the street and Aurora Village only a short walk away, this four-bedroom home easily delivers on every element of modern low-maintenance living in lifestyle surrounds. The generous main bedroom indulges with an ensuite and walk in robe, while the remaining three are well served by the family bathroom. The large light filled casual living zone, stretching out from a stone kitchen, opens to an alfresco in low maintenance gardens for relaxed easy indoor-outdoor living!