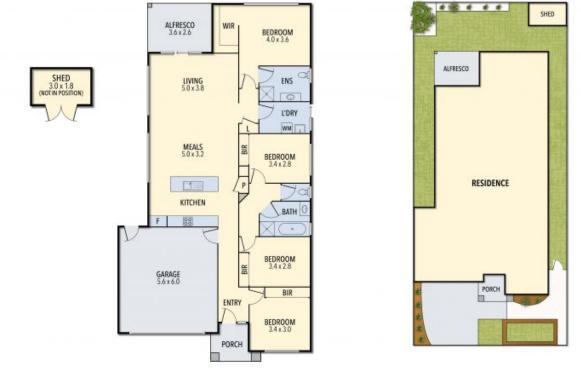

## 20 Bambra Way, Wollert

THE ABOVE PLAN IS AN ARTIST'S IMPRESSION ONLY, IT INCLUDES ELEMENTS THAT ARE FOR DISPLAY PURPOSES ONLY AND MAY NOT BE TO SCALE. LANDSCAPING SHOWN IS INDICATIVE ONLY. DIMENSIONS ARE APPROXIMATE.