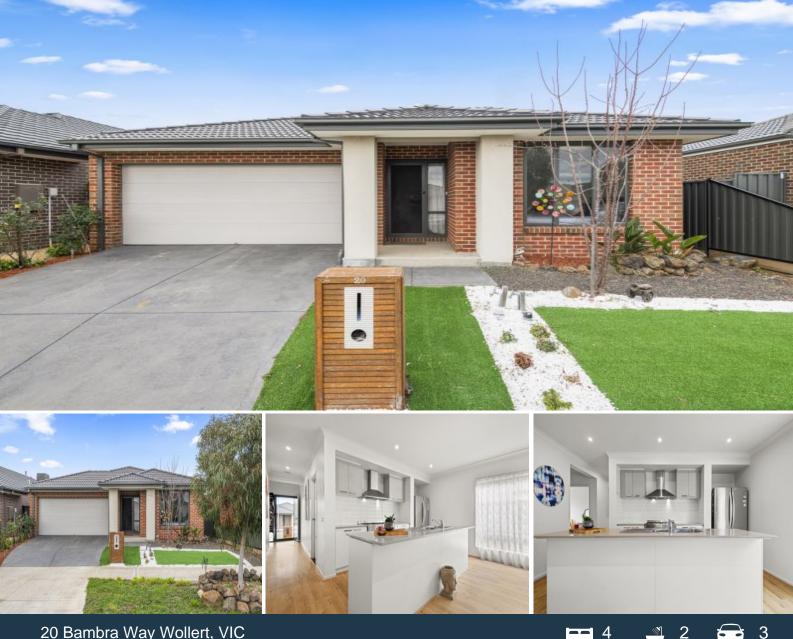

## 20 Bambra Way Wollert, VIC

## AFFORDABLE BOUTIQUE FAMILY HOME

Perfectly positioned in the popular Eucalyptus Estate, this METRICON built boutique family home is designed for modern living, comfort and space.

Surrounded by picturesque nature reserves, rolling hills and recreational walking tracks, this beautiful home is within easy reach to all essential amenities, schools, shops, bus services and major road arterials. Comprising 4 bedrooms with BIRS, master with walk in robe and full ensuite, central tiled family bathroom, bright stylish kitchen with 900mm gas standalone cooker, breakfast bar, stone bench tops, adjoining meals area, complimented by family/living area, overlooking low maintenance rear gardens, enclosed entertaining area, separate laundry and secure remote controlled, double garage with internal access. Features include ducted heating, split system heating/cooling, light fittings, window furnishings, neutral colour decor throughout, down lights, timber flooring, carpets to bedrooms plus so much

Price:

Contact Agent

**Anwar Kattan** 0431 169 844 anwar.k@lovere.com.au

Anwar Kattan 0431 169 844 anwar.k@lovere.com.au