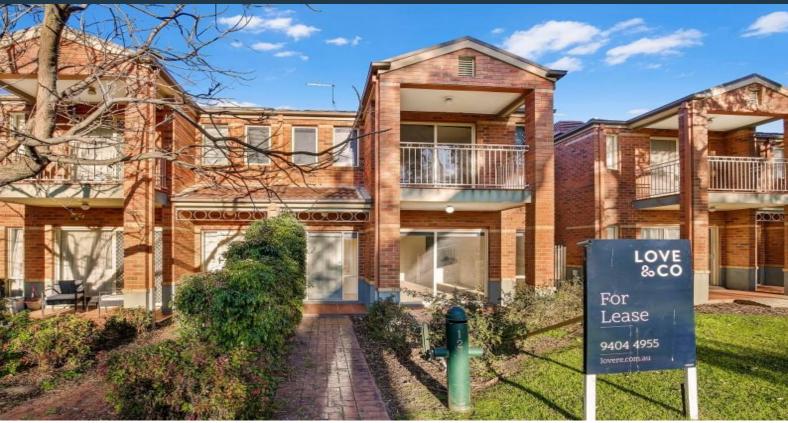

## 12 Flame Crescent South Morang, VIC

## Impressive Family Living

This Three bedroom home is a charm, set amongst the parklands of South Morang.

This modern double storey is quality packed and will impress the moment you step inside.

- -Offering 3 generous sized bedrooms.
- -Master with WIR, ensuite and your own private balcony
- -Central bathroom upstairs
- Spacious lounge room
- -Kitchen/Meals with quality SMEG stainless steel appliances and dishwasher
- -Gas boosted solar hot water system
- -Downstairs powder room
- -Laundry and double remote garage with internal access
- -Reverse Cycle Heating & Cooling