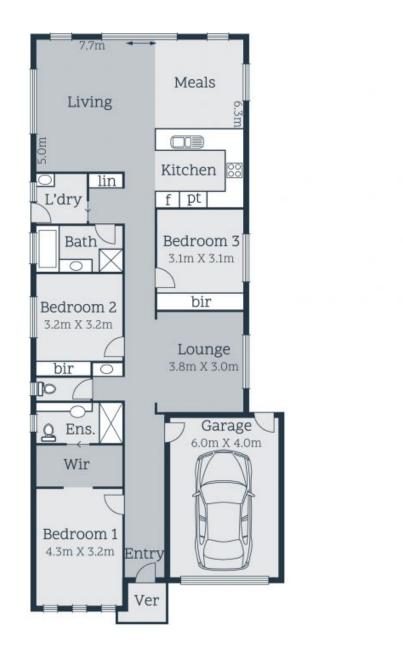

The easy flowing design features a central hallway opening to three bedrooms (main with ensuite, oversize shower) and the lounge, before it ends up in the spacious open plan living meals, stepping out to a low maintenance rear yard for that sought-after blend of indoor-outdoor enjoyment!

- ? Kitchen with stainless steel appliances
- ? Large breakfast bar for meals on the go
- ? Ducted heating and cooling
- ? Garage with auto door, internal access

Price:

Contact Agent

3

ា 2

**Jim Kalakias** 0402 177 336 jim.k@lovere.com.au