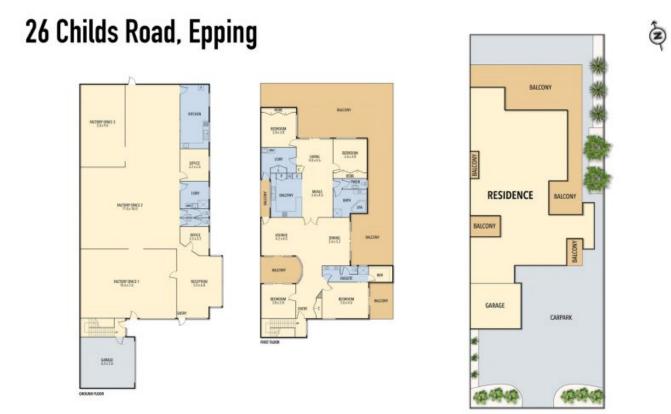

## COMBINED INDUSTRIAL AND LIVING SPACE

A rare and outstanding opportunity for smart buyers and astute investors to acquire this commercial property on huge land approx 884m2 with bonus 4 bedroom BV home in prime location with high exposure for any business to capitalise on. On offer is factory /warehouse with reception area, office, expansive floor space, designated staff kitchen, toilets, washroom and roller door access. The spacious well maintained home comprises 4 bedrooms with BIRS, master with full ensuite and walk-in robes, open living floor plan incorporating living and dining areas, well equipped kitchen with 900mm gas cooktop, electric convection wall oven, central family bathroom with spa bath and separate laundry Features include gas ducted heating/ cooling, balconies, glass brick feature wall and secure double garage.

Rare opportunity not to be missed Act quickly and avoid disappointment Price:

SOLD

**Ryan Di Natale** 0418 330 587 ryan.d@lovere.com.au

2

**Anwar Kattan** 0431 169 844 anwar.k@lovere.com.au

THE ABOVE PLAN IS AN ARTIST'S IMPRESSION ONLY. IT INCLUDES ELEMENTS THAT ARE FOR DISPLAY PURPOSES ONLY AND MAY NOT BE TO SCALE. LANDSCAPING SHOWN IS INDICATIVE ONLY. DIMENSIONS ARE APPROXIMATE.