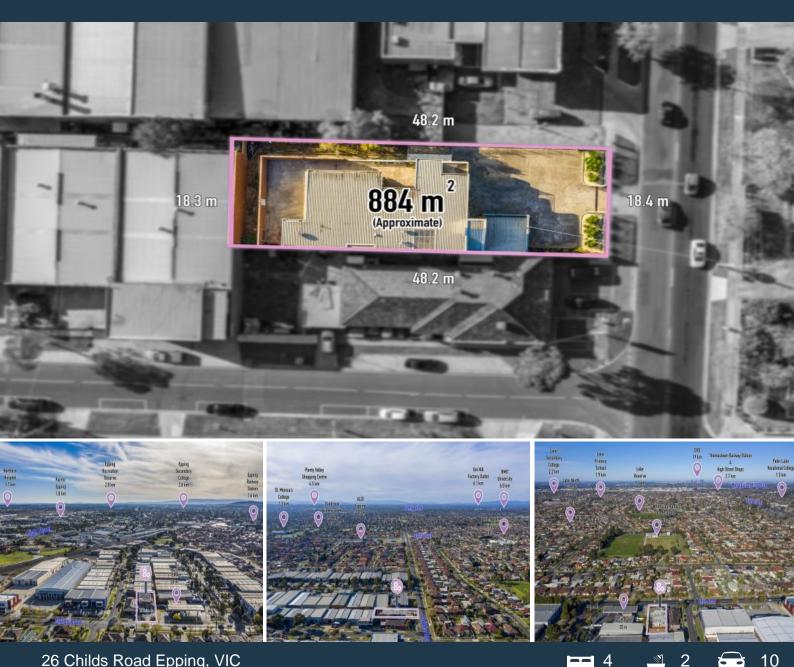

## 26 Childs Road Epping, VIC

## COMBINED INDUSTRIAL AND LIVING SPACE

A rare and outstanding opportunity for smart buyers and astute investors to acquire this commercial property on huge land approx 884m2 with bonus 4 bedroom BV home in prime location with high exposure for any business to capitalise on. On offer is factory /warehouse with reception area, office, expansive floor space, designated staff kitchen, toilets, washroom and roller door access. The spacious well maintained home comprises 4 bedrooms with BIRS, master with full ensuite and walk-in robes, open living floor plan incorporating living and dining areas, well equipped kitchen with 900mm gas cooktop, electric convection wall oven, central family bathroom with spa bath and separate laundry Features include gas ducted heating/ cooling, balconies, glass brick feature wall and secure double garage.