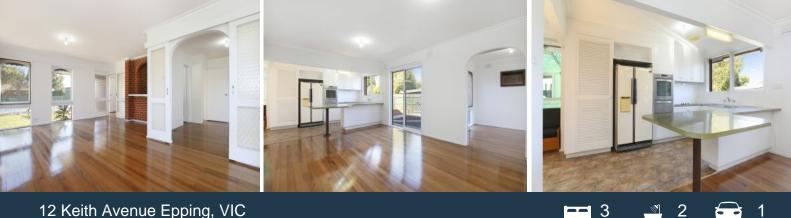

## 12 Keith Avenue Epping, VIC

Three bedrooms including a main with ensuite and walk in robe, lounge dining, family living and kitchen with meals are complemented by an enclosed veranda ready for year-round entertaining. Footsteps to Peppercorn Park and playground, Secondary College, and the bus to Epping Plaza, it's a short walk to Greenbrook Village and not much further to the station!

-Kitchen with stainless steel oven -Large breakfast bench -Oversize garage

Price:

\$480,000 - \$520,000

**Jim Kalakias** 0402 177 336 jim.k@lovere.com.au

**George Stathopoulos** 0403 053 836 george.s@lovere.com.au