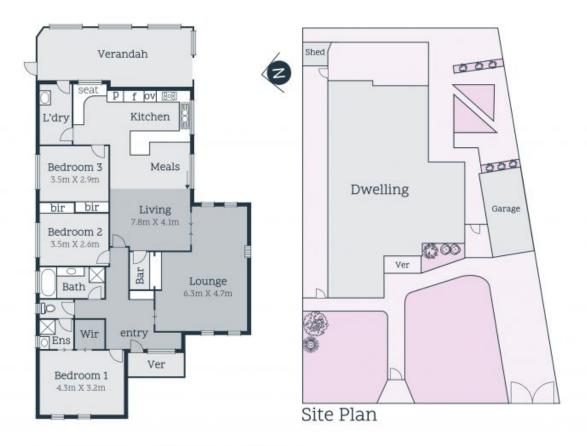

Three bedrooms including a main with ensuite and walk in robe, lounge dining, family living and kitchen with meals are complemented by an enclosed veranda ready for year-round entertaining. Footsteps to Peppercorn Park and playground, Secondary College, and the bus to Epping Plaza, it's a short walk to Greenbrook Village and not much further to the station!

-Kitchen with stainless steel oven -Large breakfast bench -Oversize garage

Price:

\$480,000 - \$520,000

**Jim Kalakias** 0402 177 336 jim.k@lovere.com.au

**George Stathopoulos** 0403 053 836 george.s@lovere.com.au