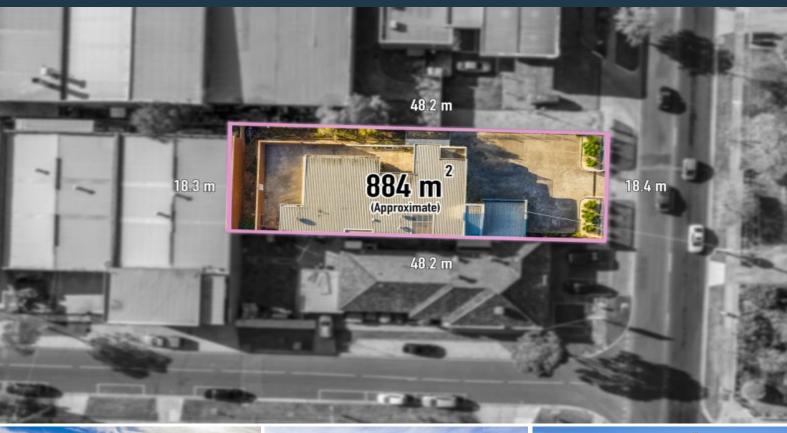

## 26 Childs Road, Epping

THE ABOVE PLAN IS AN ARTIST'S IMPRESSION ONLY, IT INCLUDES ELEMENTS THAT ARE FOR DISPLAY PURPOSES ONLY AND MAY NOT BE TO SCALE. LANDSCAPING SHOWN IS INDICATIVE ONLY. DIMENSIONS ARE APPROXIMATE.