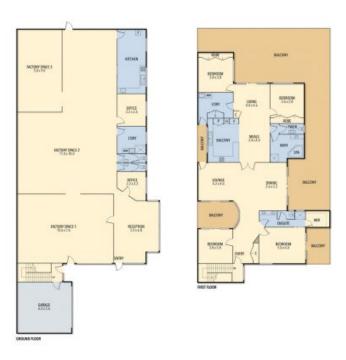

## COMBINED INDUSTRIAL AND LIVING SPACE

A rare and outstanding opportunity for smart buyers and astute investors to acquire this commercial property on huge land approx 884m2 with bonus 4 bedroom BV home in prime location with high exposure for any business to capitalise on. On offer is factory /warehouse with reception area, office, expansive floor space, designated staff kitchen, toilets, washroom and roller door access. The spacious well maintained home comprises 4 bedrooms with BIRS, master with full ensuite and walk-in robes, open living floor plan incorporating living and dining areas, well equipped kitchen with 900mm gas cooktop, electric convection wall oven, central family bathroom with spa bath and separate laundry Features include gas ducted heating/ cooling, balconies, glass brick feature wall and secure double garage.