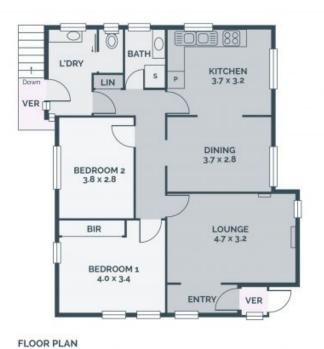

## All About The Location

This two bedroom home on a generous 645m2 corner allotment (approx.) presents an affordable opportunity to enjoy a sought after lifestyle in a choice location. A short stroll to Yarra Avenue Village, it has the bus metres away and an easy walk along Broadway will have you at the station in a few minutes. Enjoy comfortable and convenient living, or solid rental income while you plan its future. A full scale renovation and extension, total rebuild, sub-division or to take advantage of development precedent in the area with a project of your own (all STCA).

- \* Corner allotment with access from Yarra Avenue
- \* Alfresco area
- \* Gas heater
- \* Split system unit
- \* Separate lounge
- \* Eat-in kitchen

Price:

SOLD \$930,000

**Shane Yaman** 0417 557 972 shane.y@lovere.com.au