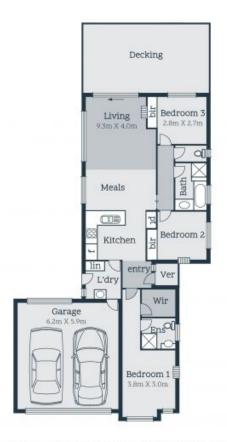

## Perfect Place For A Perfect Start

Set on an easy to manage allotment that introduces a relaxing decked alfresco in beautiful landscaped surrounds, this home delivers an affordable opportunity to start out or slow down without compromising on style, comfort or location! As new presentation enhances an interior featuring a main bedroom with ensuite and walk in robe, family bathroom, and a generous open plan living zone stretching from the stainless steel equipped kitchen right through to the alfresco! Moments from acres of parklands, the bus, local shops, community centre and P-12 school are all within an easy stroll!

- ? Multiple split system units for year-round comfort
- ? Double garage rear roller door
- ? Concrete trailer parking
- ? Easy care landscaped gardens
- ? Unmarked paint work

Price:

**George Stathopoulos** 0403 053 836 george.s@lovere.com.au