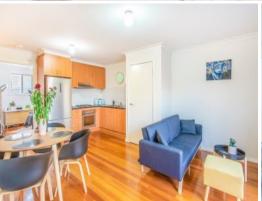

## Super Start. Ideal Investment

This clean and tidy townhouse features timber floors, split system climate control and a low maintenance rear courtyard where the carport doubles as a covered alfresco space. The ground floor introduces a bedroom and a spacious open plan living zone integrating the stainless steel equipped kitchen. The first floor opens to the main bedroom with the convenience of an adjacent bathroom. It's the ideal place for hassle free living! A fabulous central location, only a short walk to Yarra Avenue Village and the convenience store, an easy stroll down Broadway to the station.

- \* Under cover parking
- \* Split system climate control
- \* Glossy timber floors
- \* Stainless steel equipped kitchen
- \* Bedrooms on both levels
- \* Open plan living opening to courtyard

Price: SOLD