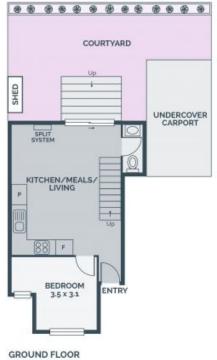

## Super Start. Ideal Investment

This clean and tidy townhouse features timber floors, split system climate control and a low maintenance rear courtyard where the carport doubles as a covered alfresco space. The ground floor introduces a bedroom and a spacious open plan living zone integrating the stainless steel equipped kitchen. The first floor opens to the main bedroom with the convenience of an adjacent bathroom. It's the ideal place for hassle free living! A fabulous central location, only a short walk to Yarra Avenue Village and the convenience store, an easy stroll down Broadway to the station.

- \* Under cover parking
- \* Split system climate control
- \* Glossy timber floors
- \* Stainless steel equipped kitchen
- \* Bedrooms on both levels
- \* Open plan living opening to courtyard

Price: SOLD