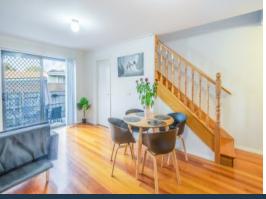

## Super Start. Ideal Investment

This clean and tidy townhouse features timber floors, split system climate control and a low maintenance rear courtyard where the carport doubles as a covered alfresco space. The ground floor introduces a bedroom and a spacious open plan living zone integrating the stainless steel equipped kitchen. The first floor opens to the main bedroom with the convenience of an adjacent bathroom. It's the ideal place for hassle free living! A fabulous central location, only a short walk to Yarra Avenue Village and the convenience store, an easy stroll down Broadway to the station.

- \* Under cover parking
- \* Split system climate control
- \* Glossy timber floors
- \* Stainless steel equipped kitchen
- \* Bedrooms on both levels
- \* Open plan living opening to courtyard

Price: SOLD