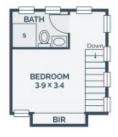

## Super Start. Ideal Investment

This clean and tidy townhouse features timber floors, split system climate control and a low maintenance rear courtyard where the carport doubles as a covered alfresco space. The ground floor introduces a bedroom and a spacious open plan living zone integrating the stainless steel equipped kitchen. The first floor opens to the main bedroom with the convenience of an adjacent bathroom. It's the ideal place for hassle free living! A fabulous central location, only a short walk to Yarra Avenue Village and the convenience store, an easy stroll down Broadway to the station.

- \* Under cover parking
- \* Split system climate control
- \* Glossy timber floors
- \* Stainless steel equipped kitchen
- \* Bedrooms on both levels
- \* Open plan living opening to courtyard

Price: SOLD