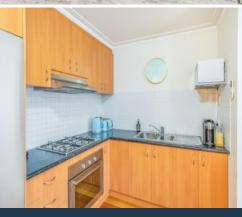

## Super Start. Ideal Investment

This clean and tidy townhouse features timber floors, split system climate control and a low maintenance rear courtyard where the carport doubles as a covered alfresco space. The ground floor introduces a bedroom and a spacious open plan living zone integrating the stainless steel equipped kitchen. The first floor opens to the main bedroom with the convenience of an adjacent bathroom. It's the ideal place for hassle free living! A fabulous central location, only a short walk to Yarra Avenue Village and the convenience store, an easy stroll down Broadway to the station.

- \* Under cover parking
- \* Split system climate control
- \* Glossy timber floors
- \* Stainless steel equipped kitchen
- \* Bedrooms on both levels
- \* Open plan living opening to courtyard

Price: SOLD