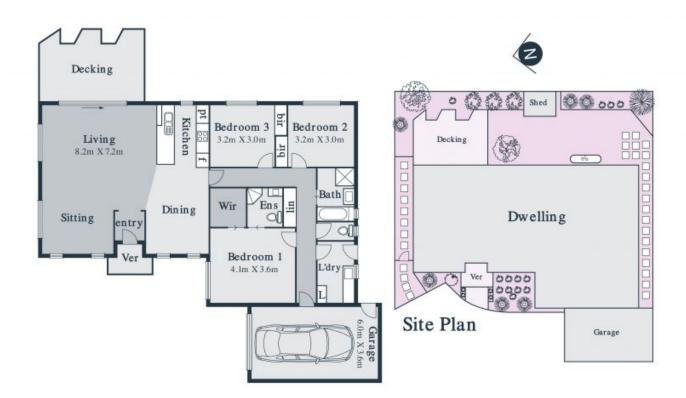

## Superbly Appointed For Quality Living

Large, light filled and introducing a wonderful sense of space, this stylish home enjoys a boutique setting moments from Eastfield Park, and a short walk from local shops, cafes, takeaways and the bus to the station. Easy to live with, low-maintenance and luxurious, a main bedroom with stone ensuite and walk-in robe, two further bedrooms sharing the stone detailed family bathroom, open plan living dining and sitting spaces stretching out from a kitchen showcasing stone tops and quality stainless steel appliances and a private alfresco deck are set to impress!

- ? Ducted heating
- ? Garage
- ? Easy care tiled floors to living
- ? Walk in robe and stone ensuite to main
- ? Stone family bathroom
- ? Shed

Price:

\$615,000 - \$675,000

**Jim Kalakias** 0402 177 336 jim.k@lovere.com.au