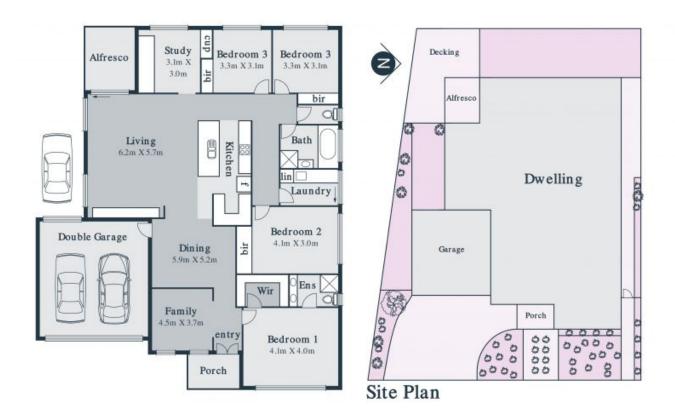

Engaging interiors in neutral tones reveal a relaxed, intimate and inviting family haven. Designer engineered timber floors and wool carpets feature throughout a floorplan cleverly laid out to zone the main suite with luxury stone ensuite from three further bedrooms and an equally sumptuous stone bathroom in the "kids" wing. A formal lounge complements open plan living wrapping around an entertainer's kitchen, superbly appointed with stone waterfall benches, quality stainless steel appliances and opening to a decked alfresco!