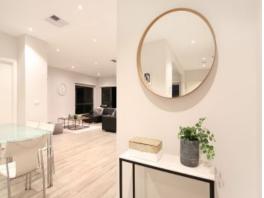

Engaging interiors in neutral tones reveal a relaxed, intimate and inviting family haven. Designer engineered timber floors and wool carpets feature throughout a floorplan cleverly laid out to zone the main suite with luxury stone ensuite from three further bedrooms and an equally sumptuous stone bathroom in the "kids" wing. A formal lounge complements open plan living wrapping around an entertainer's kitchen, superbly appointed with stone waterfall benches, quality stainless steel appliances and opening to a decked alfresco!