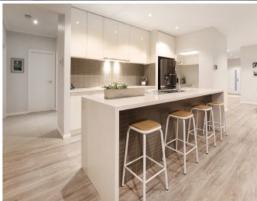

Engaging interiors in neutral tones reveal a relaxed, intimate and inviting family haven. Designer engineered timber floors and wool carpets feature throughout a floorplan cleverly laid out to zone the main suite with luxury stone ensuite from three further bedrooms and an equally sumptuous stone bathroom in the "kids" wing. A formal lounge complements open plan living wrapping around an entertainer's kitchen, superbly appointed with stone waterfall benches, quality stainless steel appliances and opening to a decked alfresco!