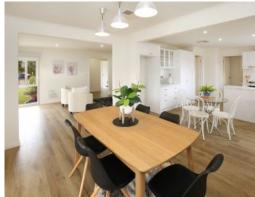

## The Luck of the Horseshoe

This stunning family residence that has been impeccably renovated with designer finishes, in one of Eppings' most desirable locations. Offering 3 spacious bedrooms, a stylish bathroom, an expansive lounge area adjoining a formal lounge and open plan kitchen/meals. Sliding doors open out to a beautiful courtyard alongside a entertaining area/carport.

- ? Renovated with modern finishes
- ? Relaxed lifestyle, inner city living
- ? Separate laundry with access to rear yard
- ? Large living zones, formal dining and separative living area.

Price:

Jim Kalakias 0402 177 336 jim.k@lovere.com.au