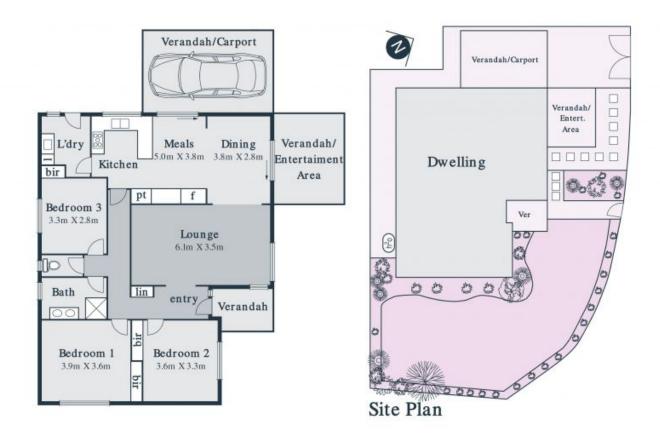

## 19 Horseshoe Crescent Epping, VIC

\$505,000

## The Luck of the Horseshoe

This stunning family residence that has been impeccably renovated with designer finishes, in one of Eppings' most desirable locations. Offering 3 spacious bedrooms, a stylish bathroom, an expansive lounge area adjoining a formal lounge and open plan kitchen/meals. Sliding doors open out to a beautiful courtyard alongside a entertaining area/carport.

- ? Renovated with modern finishes
- ? Relaxed lifestyle, inner city living
- ? Separate laundry with access to rear yard
- ? Large living zones, formal dining and separative living area.

Price:

Jim Kalakias 0402 177 336 jim.k@lovere.com.au