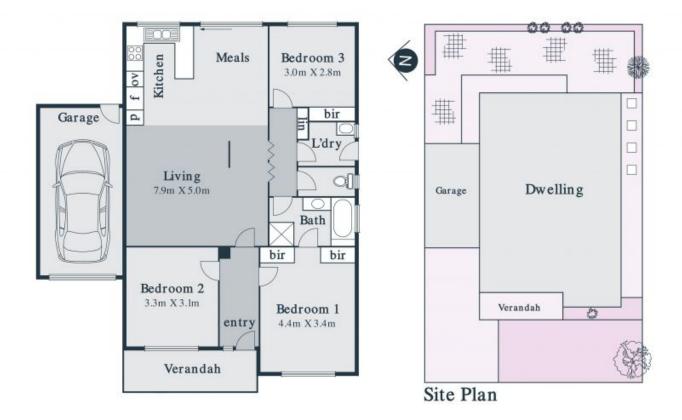

## 2 Butler Place Mill Park, VIC

3

## Walk With Ease To Everything!

Not only does it represent fantastic value in today's market, this perfect alternative to townhouse living makes the most of a lifestyle location where you can walk with ease to schools, parks, the station and Westfield. An easy to live with layout introduces three bedrooms (main enjoying ensuite access to the sparkling family bathroom), generous open plan living around a kitchen featuring quality appliances including an integrated microwave, and a fabulous private alfresco for outdoor entertaining! Ideal for first home buyers, families, retirees and investors, this will not last long!

- Two way bathroom
- Garage
- Easy to manage garden spaces
- Kitchen with quality appliances
- Year-round comfort of ducted heating and cooling
- Generous private alfresco spaces

Price:

Auction This Saturday 25th May at 3.30pm