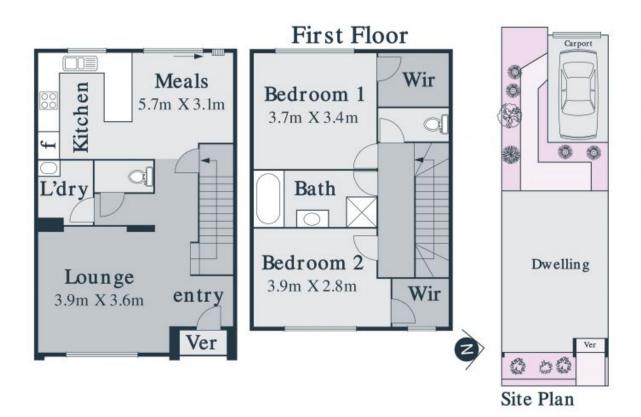

## Lifestyle Living And Designer Finishes

Filled with light and offering easy, stress free living and accommodation spaces, this crisp and contemporary home enjoys easy access to schools, parks and the cafes, supermarkets and eateries of Aurora Village. The ground floor offers spacious living complemented by a meals area opening to the low maintenance rear yard where the double carport, secure behind an auto door works brilliantly as a flexible alfresco space! The upper level introduces two generous bedrooms both with fitted walk-in robes and sharing the designer detailed family bathroom.

-Split system climate control -Unmarked paintwork -Quality floor coverings -Guest powder room

- -Large laundry
- -Under stair storage

Price:

Contact Agent

**Jim Kalakias** 0402 177 336 jim.k@lovere.com.au